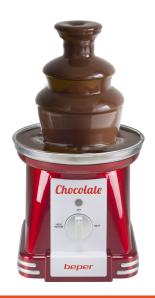

## **CHOCOLATE FOUNTAIN**

## P101CUD200

With this ingenious fountain, you can easily create a beautiful chocolate waterfall to make any party even more special. The continuous movement of the melted chocolate kept at a constant temperature is perfect for dipping various types of fresh fruit, candied fruit, biscuits, waffles, churros, marshmellows, and so on to enjoy the company of family and friends. 3-tier stainless steel tower, removable for easy cleaning. Suitable for all shades of chocolate, both milk and dark or extra dark. Ideal also for other ingredients that become liquid, such as cheese, caramel and liqueur.

## **CHOCOLATE FOUNTAIN**

P101CUD200

PRODUCT SIZE: 17,3X17,3X31,5 CM MATERIAL: ABS/STAINLESS STEEL

POWER: 90W W

**GROSS WEIGHT**: 8,5 KG

PACKAGING SIZE: 40X39X34 CM

PACKAGING: GIFT BOX UNITS X PARCEL: 4 UNITS X PALLET: 120