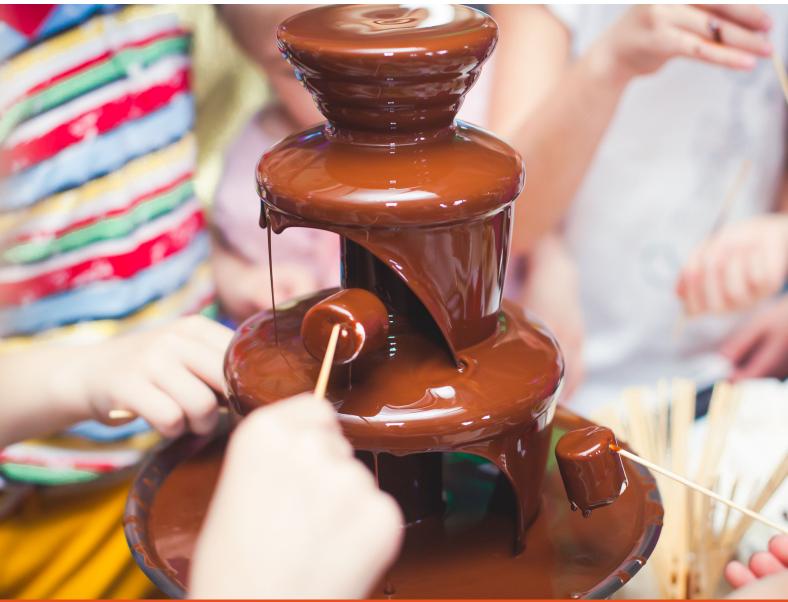

## **CHOCOLATE FOUNTAIN**

## P101CUD200

With this ingenious fountain, you can easily create a beautiful chocolate waterfall to make any party even more special. The continuous movement of the melted chocolate kept at a constant temperature is perfect for dipping various types of fresh fruit, candied fruit, biscuits, waffles, churros, marshmellows, and so on to enjoy the company of family and friends. 3-tier stainless steel tower, removable for easy cleaning. Suitable for all shades of chocolate, both milk and dark or extra dark. Ideal also for other ingredients that become liquid, such as cheese, caramel and liqueur.