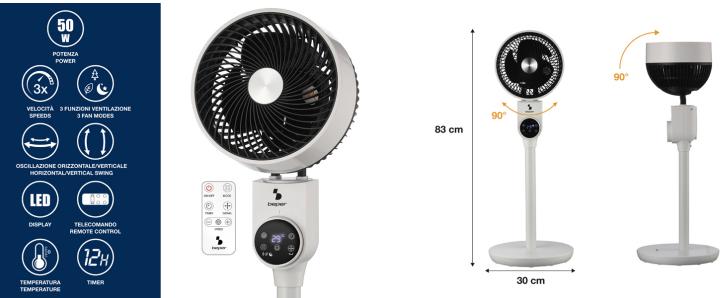

## P206VEN161

3-blade abs floor-standing fan with a unique design and compact dimensions, making it suitable for the most modern environments. Large horizontal swivel range and tiltable head up to 90°, ensures better and more effective air circulation within rooms. 3 speeds and 3 selectable operating modes and programmable timer up to 12 hours. LED display with room temperature indication and remote control included.

## P206VEN161

PRODUCT SIZE: 31 X 31 X 84 MATERIAL: ABS AND METAL POWER: POTENZA 50W 220-240V 50-60HZ W GROSS WEIGHT: 2,50 KG KG PACKAGING SIZE: 42,5 X 30 X 31 CM PACKAGING: COLOR BOX UNITS X PARCEL: 1 UNITS X PALLET: 30