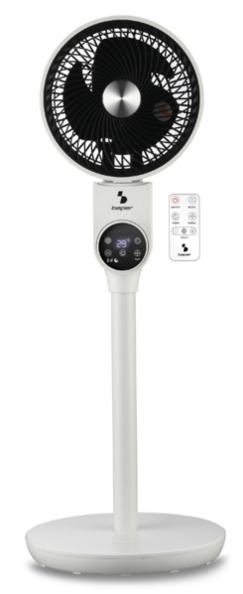

## **MULTI-DIRECTIONAL FAN WITH LED DISPLAY**

## P206VEN161

3-blade abs floor-standing fan with a unique design and compact dimensions, making it suitable for the most modern environments. Large horizontal swivel range and tiltable head up to 90°, ensures better and more effective air circulation within rooms. 3 speeds and 3 selectable operating modes and programmable timer up to 12 hours. LED display with room temperature indication and remote control included.