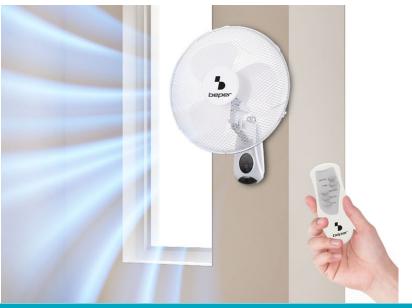

## P206VEN600

Wall fan particularly useful for hot summer days in rooms or offices with poor ventilation. Thanks to its wall mounting, it is also perfect for small rooms as it does not take up floor space and ensures better air circulation. 3 speeds and 3 ventilation modes, adjustable timer up to 7.5 hours and automatic horizontal oscillation, all selectable and adjustable from the included remote control. 2 metre cable for easy installation.