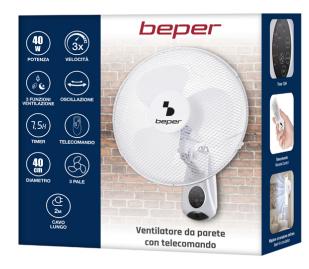

## P206VEN600

PRODUCT SIZE: 60X60X20 M

MATERIAL: PLASTIC AND METAL POWER: 220-240V 50HZ 40 W W

**GROSS WEIGHT**: 4 KG KG

**PACKAGING SIZE**: 43,50X14,50X43,50 CM

PACKAGING: COLOR BOX

**UNITS X PARCEL**: 1

8056420222999