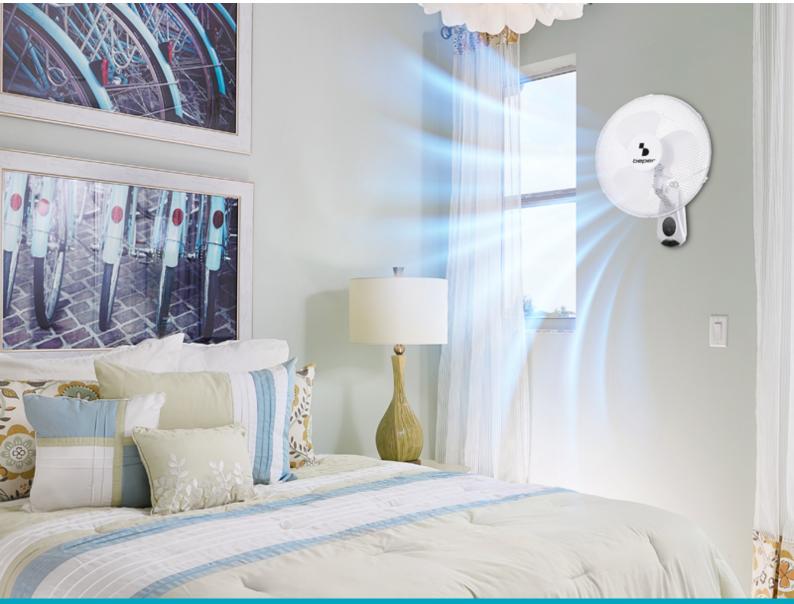

## P206VEN600

Wall fan particularly useful for hot summer days in rooms or offices with poor ventilation. Thanks to its wall mounting, it is also perfect for small rooms as it does not take up floor space and ensures better air circulation. 3 speeds and 3 ventilation modes, adjustable timer up to 7.5 hours and automatic horizontal oscillation, all selectable and adjustable from the included remote control. 2 metre cable for easy installation.