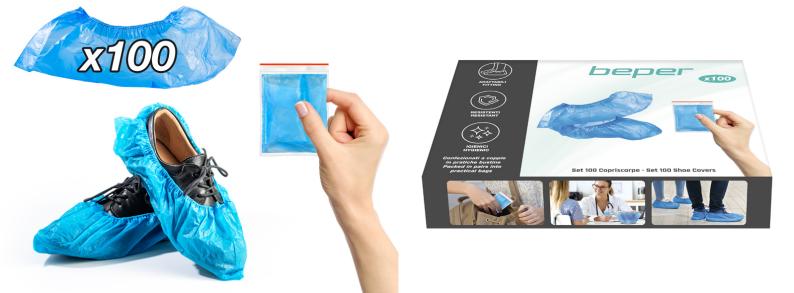

### **SET 100 SHOE COVERS**

#### C206UTI006

Set of 100 shoe covers ideal to protect the floor from dirt and germs to keep it clean and sanitized. The shoe covers are waterproof, perfect for rainy days and with an elastic at the ankle to make them stable. Available in one size, to adapt to any shoe.