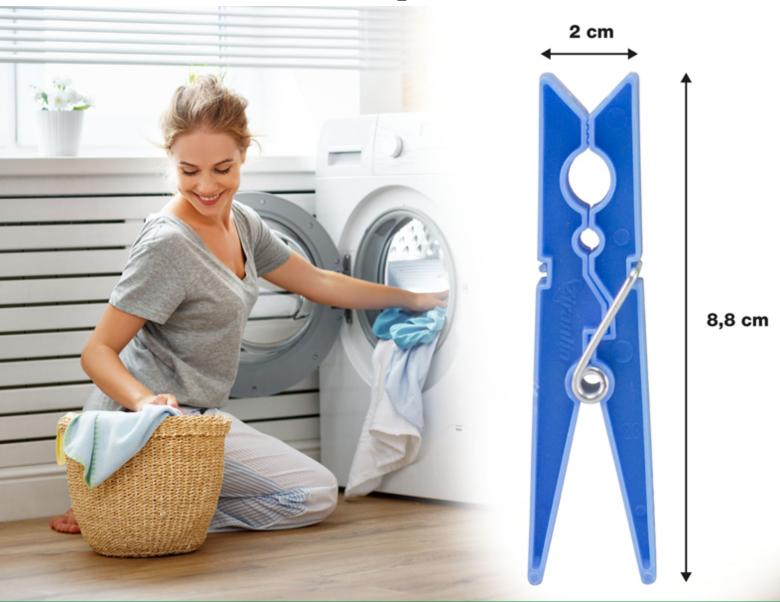

## C206UTI004

40 plastic clothes pegs perfect for use on the clothesline to ensure perfect drying. The clothespin is made of hard plastic with a very strong iron spring to withstand multiple uses and to ensure a strong grip on the clothes being hung out.

## C206UTI004

PRODUCT SIZE: 14.7X8.8X8.3 CM

MATERIAL: POLYPROPYLENE AND GALVANISED

METAL

**GROSS WEIGHT**: 377,3 GR KG

PACKAGING SIZE: 14.7X8.8X8.3 CM

PACKAGING: BOX UNITS X PARCEL: 24 UNITS X PALLET: 960

8056420223422