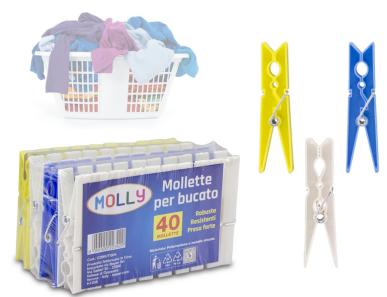

## **CLOTHES PEGS - 40 PIECES**

## C206UTI004

40 plastic clothes pegs perfect for use on the clothesline to ensure perfect drying. The clothespin is made of hard plastic with a very strong iron spring to withstand multiple uses and to ensure a strong grip on the clothes being hung out.

Available in 3 colours: yellow, white and blue

ROBUSTE STURDY

PRESA FORTE STRONG GRIP