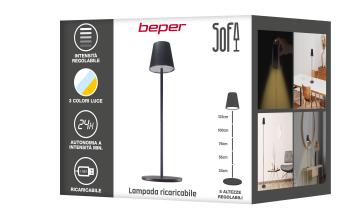

## **RECHARGEABLE SOFA LAMP - BLACK**

## P201UTP401

Rechargeable sofa lamp with touch switch.

With a simple touch you can choose between warm, cold or natural light and you can increase or decrease the intensity of the light by holding down the power button. The height is also adjustable: by means of the 5 sections of the stem, you can position it in every corner of the house. The lamp is also suitable for illuminating tables and/or furniture corners.

USB charging cable included in the package.

Beper S.r.I. Via Antonio Salieri, 30 37050 Vallese di Oppeano (VR) www.beper.com

## P201UTP401

PRODUCT SIZE: 18X18X122 CM MATERIAL: IRON AND ACRYLIC WITH MATT VARNISH POWER: 2.3W W GROSS WEIGHT: 2.5 KG KG PACKAGING SIZE: 18.5X18.5X15.5 CM PACKAGING: GB - HDPE 2 UNITS X PARCEL: 6 UNITS X PALLET: 210