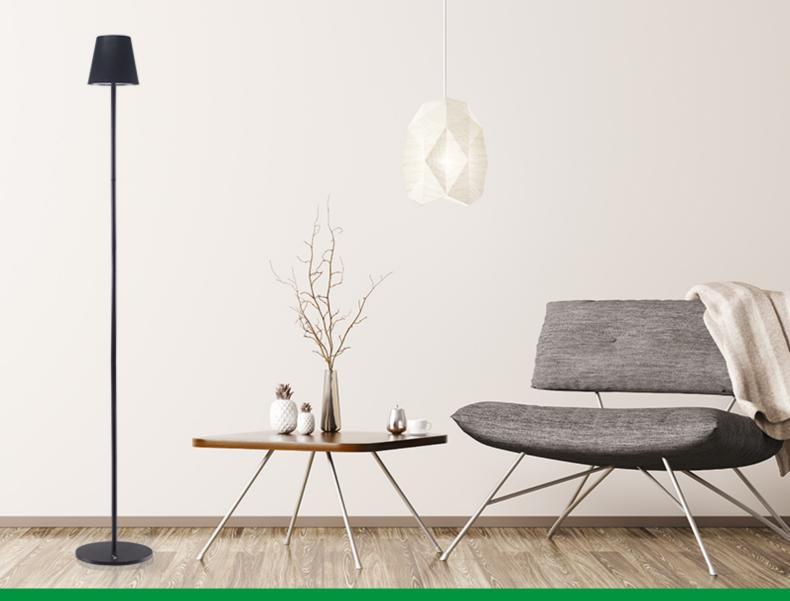

## **RECHARGEABLE SOFA LAMP - BLACK**

## P201UTP401

Rechargeable sofa lamp with touch switch.

With a simple touch you can choose between warm, cold or natural light and you can increase or decrease the intensity of the light by holding down the power button. The height is also adjustable: by means of the 5 sections of the stem, you can position it in every corner of the house. The lamp is also suitable for illuminating tables and/or furniture corners.

USB charging cable included in the package.

Beper S.r.I. Via Antonio Salieri, 30 37050 Vallese di Oppeano (VR) www.beper.com