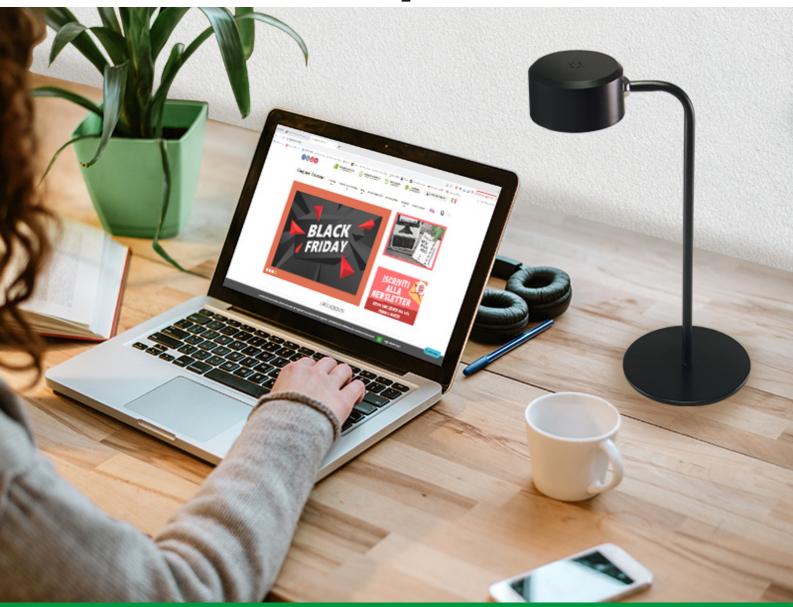

## **RECHARGEABLE 3IN1 MAGNET LAMP - BLACK**

## P201UTP301

Brighten up your reading with our rechargeable reading lamp, featuring a touch switch to adjust the intensity to three brightness levels and customise the desired colour shade with a simple touch. The lamp comes with three included magnetic accessories: a base, a clip and a wall mount, allowing easy positioning and orientation for maximum comfort wherever you want. Whether you read in bed, work at your desk or create the perfect atmosphere in your home, this lamp will be your perfect companion.