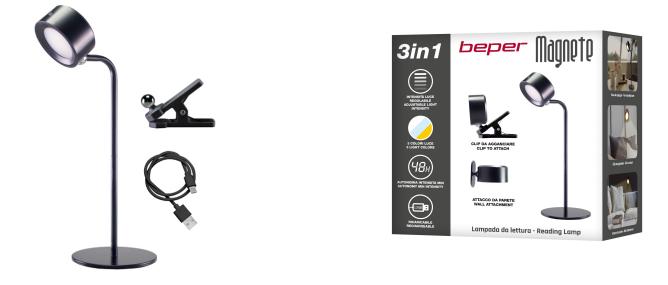

## **RECHARGEABLE 3IN1 MAGNET LAMP - BLACK**

## P201UTP301

Brighten up your reading with our rechargeable reading lamp, featuring a touch switch to adjust the intensity to three brightness levels and customise the desired colour shade with a simple touch. The lamp comes with three included magnetic accessories: a base, a clip and a wall mount, allowing easy positioning and orientation for maximum comfort wherever you want. Whether you read in bed, work at your desk or create the perfect atmosphere in your home, this lamp will be your perfect companion.

## P201UTP301

PRODUCT SIZE: 20X12X30 CM MATERIAL: IRON AND ACRYLIC WITH MATT LACQUER FINISH GROSS WEIGHT: 0.7 KG KG PACKAGING SIZE: 12.5X7X12.5 CM PACKAGING: GB - HDPE 2 UNITS X PARCEL: 6 UNITS X PALLET: 648