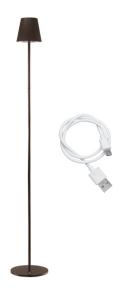

## **SOFA RECHARGEABLE LAMP - CORTEN**

## P201UTP403

Rechargeable sofa lamp with touch switch.

With a simple touch you can choose between warm, cold or natural light and you can increase or decrease the intensity of the light by holding down the power button. The height is also adjustable: by means of the 5 sections of the stem, you can position it in every corner of the house. The lamp is also suitable for illuminating tables and/or furniture corners.

USB charging cable included in the package.

## **SOFA RECHARGEABLE LAMP - CORTEN**

P201UTP403

PRODUCT SIZE: 18X18X122 CM

MATERIAL: IRON AND ACRYLIC WITH MATT

**VARNISH** 

POWER: 2.3W W

**GROSS WEIGHT**: 2.4 KG KG

PACKAGING SIZE: 18.5X18.5X15.5 CM