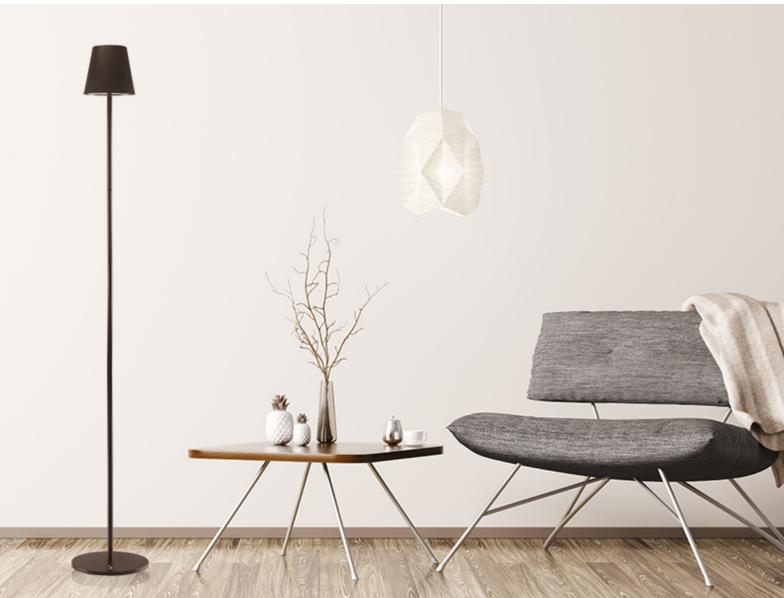

## **SOFA RECHARGEABLE LAMP - CORTEN**

## P201UTP403

Rechargeable sofa lamp with touch switch.

With a simple touch you can choose between warm, cold or natural light and you can increase or decrease the intensity of the light by holding down the power button. The height is also adjustable: by means of the 5 sections of the stem, you can position it in every corner of the house. The lamp is also suitable for illuminating tables and/or furniture corners.

USB charging cable included in the package.