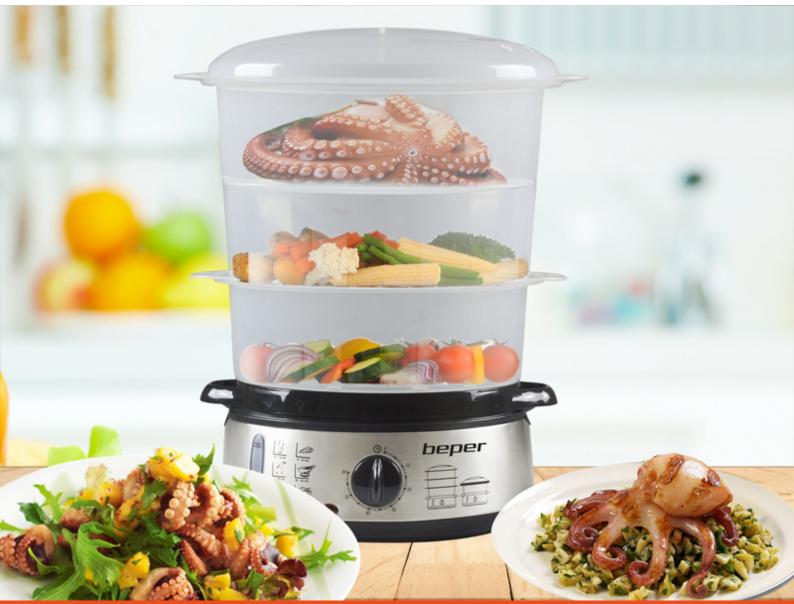

## BC.250

Steam cooker with steel structure and 3 baskets in transparent bpa free plastic with a total capacity of 9L. 1L tank with water level indicator and possibility of topping up even during cooking. Liquid collection tray with handles. Operating light and knob with 60 minute timer. Automatic shut-off when water runs out. Rice cooking container supplied. Easy to clean and store thanks to the space-saving baskets.