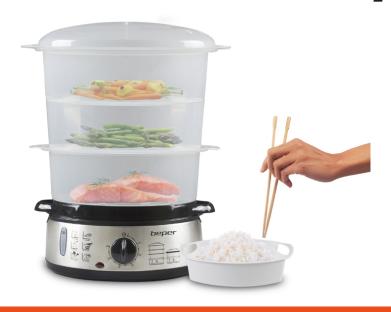

## BC.250

Steam cooker with steel structure and 3 baskets in transparent bpa free plastic with a total capacity of 9L. 1L tank with water level indicator and possibility of topping up even during cooking. Liquid collection tray with handles. Operating light and knob with 60 minute timer. Automatic shut-off when water runs out. Rice cooking container supplied. Easy to clean and store thanks to the space-saving baskets.