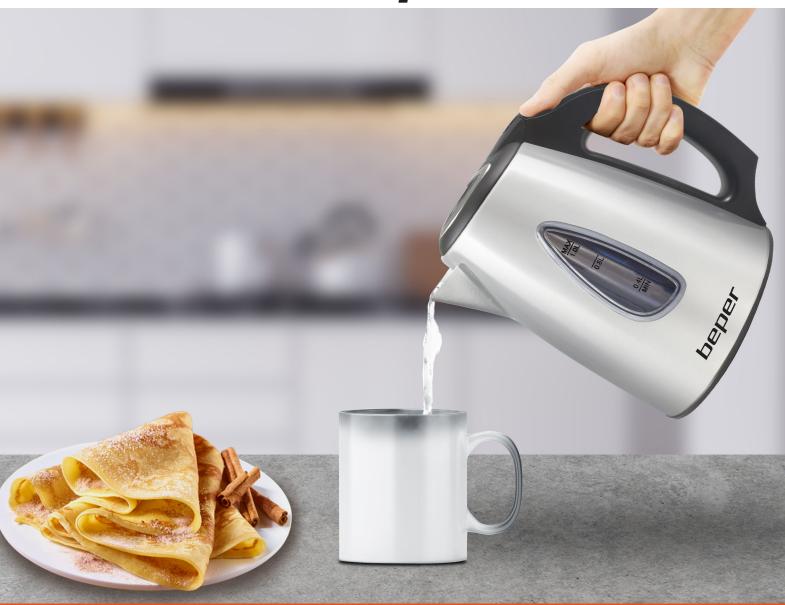

## BB.002

Practical wireless electric kettle to serve hot drinks comfortably at the table. 1 liter stainless steel carafe. Concealed heating elements not in contact with water for greater hygiene, and blue operating light. Equipped with a removable filter and graduated water level indicator. Automatic shutdown when the temperature is reached and in the absence of liquids. Base with cable winder. With power button on the handle.