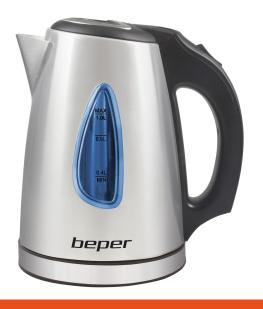

## BB.002

Practical wireless electric kettle to serve hot drinks comfortably at the table. 1 liter stainless steel carafe. Concealed heating elements not in contact with water for greater hygiene, and blue operating light. Equipped with a removable filter and graduated water level indicator. Automatic shutdown when the temperature is reached and in the absence of liquids. Base with cable winder. With power button on the handle.

## **ELECTRIC KETTLE**

BB.002

PRODUCT SIZE: 20X14X21 CM

MATERIAL: ACCIAIO INOSSIDABILE

**POWER**: 1630 W

**GROSS WEIGHT**: 0,94 KG

PACKAGING SIZE: 21.5X15X20,5 CM

PACKAGING: GIFT BOX UNITS X PARCEL: 4 UNITS X PALLET: 168