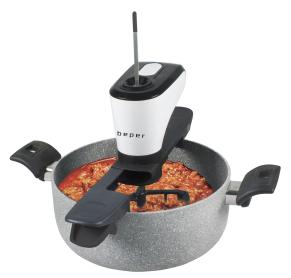

## **AUTOMATIC POT STIRRER**

## BP.961

Rechargeable automatic mixer with high temperature resistant plastic body and blades. Double clip for fixing to pots with 15-25cm diameter and 10-20cm height. Equipped with a lithium battery with a 4-hour recharge time and 2-hour autonomy, with a low battery alarm 15 minutes after switching off. 2 selectable speeds and rubberized ignition key. Essential accessory for the preparation of dishes that require continuous mixing.