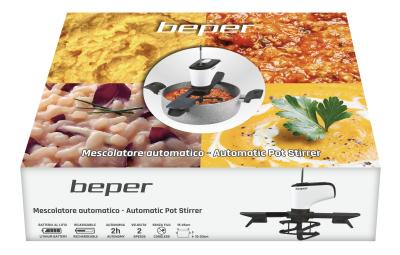

## **AUTOMATIC POT STIRRER**

## BP.961

Rechargeable automatic mixer with high temperature resistant plastic body and blades. Double clip for fixing to pots with 15-25cm diameter and 10-20cm height. Equipped with a lithium battery with a 4-hour recharge time and 2-hour autonomy, with a low battery alarm 15 minutes after switching off. 2 selectable speeds and rubberized ignition key. Essential accessory for the preparation of dishes that require continuous mixing.

## BP.961

PRODUCT SIZE: 31X30X8 CM MATERIAL: PLASTIC/SILICONE BATTERY: RECHARGEABLE LITHIUM BATTERY PACK GROSS WEIGHT: 1,16 KG PACKAGING SIZE: 35X9X26 CM PACKAGING: COLORED BOX UNITS X PARCEL: 4 UNITS X PALLET: 152