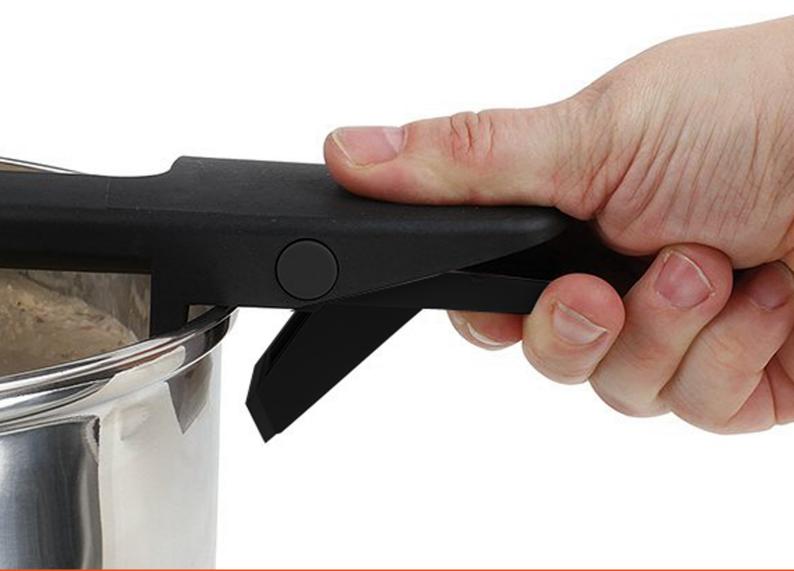

## BP.961

Rechargeable automatic mixer with high temperature resistant plastic body and blades. Double clip for fixing to pots with 15-25cm diameter and 10-20cm height. Equipped with a lithium battery with a 4-hour recharge time and 2-hour autonomy, with a low battery alarm 15 minutes after switching off. 2 selectable speeds and rubberized ignition key. Essential accessory for the preparation of dishes that require continuous mixing.