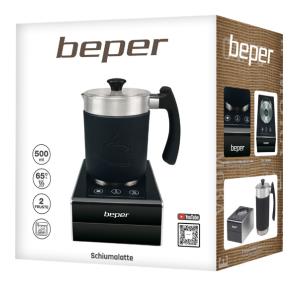

## **BB.200**

Foam with magnetic base from the container with stainless steel body covered in soft touch silicone. Rubberized handle and transparent lid with knob. 3 functions: heat up to 500ml of milk, foam up to 250ml of milk, prepare up to 350ml of chocolate. 3 selectable foam heating levels: cold, hot, extra-warm up to 65°C. LED operating light and automatic switch-off. Equipped with 2 interchangeable whips for mixing or skimming. Dishwasher safe container. Protection against overheating.

## **ELECTRIC MILK FROTHER**

**BB.200** 

PRODUCT SIZE: 12,5X16X19 CM
MATERIAL: ABS/STAINLESS STEEL

POWER: 650 W

**GROSS WEIGHT**: 1.24 KG

PACKAGING SIZE: 18,8X15,7X20,6 CM

**PACKAGING: COLORED BOX** 

UNITS X PARCEL: 4
UNITS X PALLET: 168