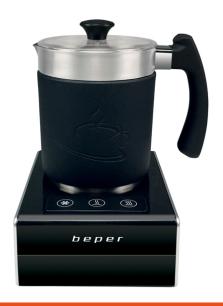

## **BB.200**

Foam with magnetic base from the container with stainless steel body covered in soft touch silicone. Rubberized handle and transparent lid with knob. 3 functions: heat up to 500ml of milk, foam up to 250ml of milk, prepare up to 350ml of chocolate. 3 selectable foam heating levels: cold, hot, extra-warm up to 65°C. LED operating light and automatic switch-off. Equipped with 2 interchangeable whips for mixing or skimming. Dishwasher safe container. Protection against overheating.

## **ELECTRIC MILK FROTHER**

**BB.200** 

PRODUCT SIZE: 12,5X16X19 CM
MATERIAL: ABS/STAINLESS STEEL

POWER: 650 W

**GROSS WEIGHT**: 1.24 KG

PACKAGING SIZE: 18,8X15,7X20,6 CM

**PACKAGING: COLORED BOX** 

UNITS X PARCEL: 4
UNITS X PALLET: 168