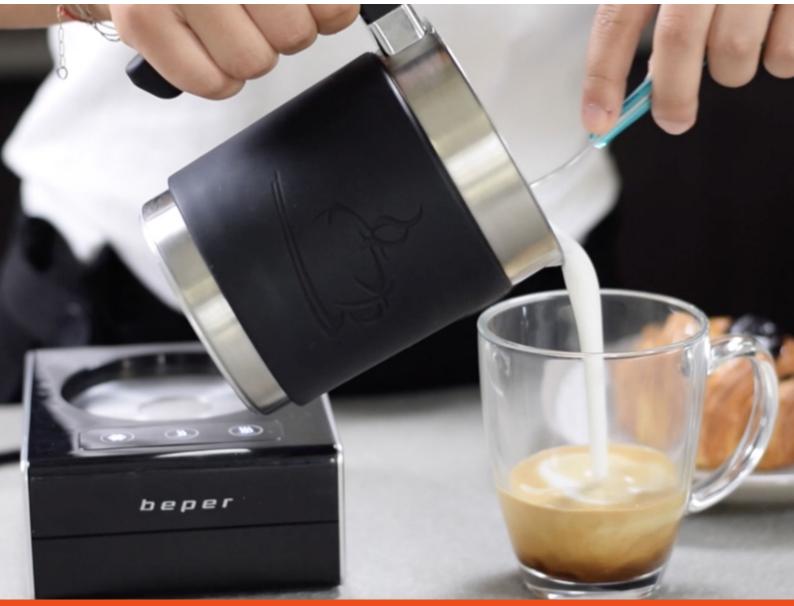

## **BB.200**

Foam with magnetic base from the container with stainless steel body covered in soft touch silicone. Rubberized handle and transparent lid with knob. 3 functions: heat up to 500ml of milk, foam up to 250ml of milk, prepare up to 350ml of chocolate. 3 selectable foam heating levels: cold, hot, extra-warm up to 65°C. LED operating light and automatic switch-off. Equipped with 2 interchangeable whips for mixing or skimming. Dishwasher safe container. Protection against overheating.