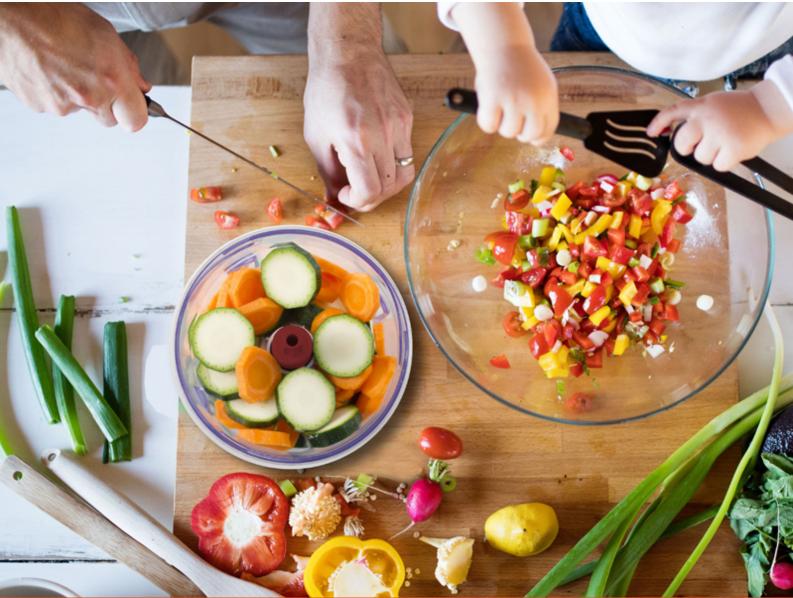

## **CHOPPER WITH DOUBLE BLADES**

## **BP.552**

Practical chopper with ABS body and plastic container with 500ml capacity. The double pairs of stainless steel blades allow a homogeneous chopping of food in the whole container. Possibility of use with a single blade. Two speeds, depending on the pressure exerted. Safety system and non-slip feet that guarantee stability. Easy to disassemble and clean.

## **CHOPPER WITH DOUBLE BLADES**

BP.552

PRODUCT SIZE: 9,5X9,5X26 CM MATERIAL: ABS POWER: 400 W GROSS WEIGHT: 1.12 KG PACKAGING SIZE: 12.5X12.5X27 CM PACKAGING: COLORED BOX UNITS X PARCEL: 4 UNITS X PALLET: 288