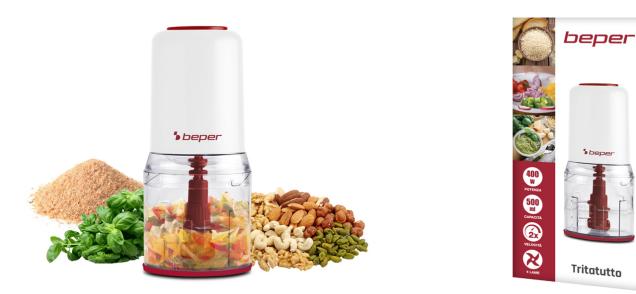

## **CHOPPER WITH DOUBLE BLADES**

## **BP.552**

Practical chopper with ABS body and plastic container with 500ml capacity. The double pairs of stainless steel blades allow a homogeneous chopping of food in the whole container. Possibility of use with a single blade. Two speeds, depending on the pressure exerted. Safety system and non-slip feet that guarantee stability. Easy to disassemble and clean.

## **CHOPPER WITH DOUBLE BLADES**

BP.552

PRODUCT SIZE: 9,5X9,5X26 CM MATERIAL: ABS POWER: 400 W GROSS WEIGHT: 1.12 KG PACKAGING SIZE: 12.5X12.5X27 CM PACKAGING: COLORED BOX UNITS X PARCEL: 4 UNITS X PALLET: 288