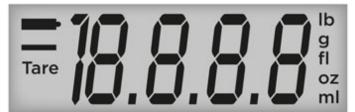

#### **BP.800**

Space-saving digital kitchen scale with tempered glass plate with innovative patterns and tare function that allows you to weigh more foods in succession. Hangable thanks to the hook on the back. Touch keys for convenient use and LCD display for easy reading. Possibility to weigh both solid foods and the volume of liquids thanks to the high precision sensor from 1g to 5Kg. Automatic shutdown after two minutes of inactivity. Selection between grams or pounds. Battery included.