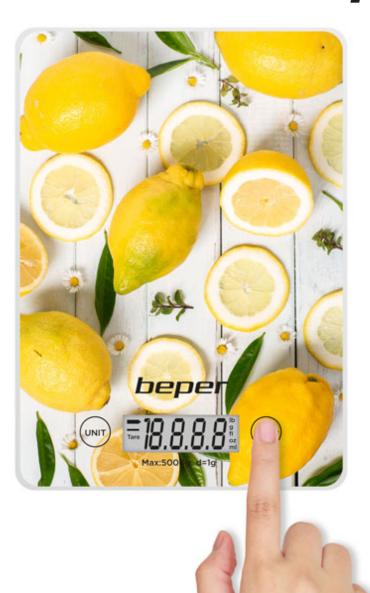

#### **BP.800**

Space-saving digital kitchen scale with tempered glass plate with innovative patterns and tare function that allows you to weigh more foods in succession. Hangable thanks to the hook on the back. Touch keys for convenient use and LCD display for easy reading. Possibility to weigh both solid foods and the volume of liquids thanks to the high precision sensor from 1g to 5Kg. Automatic shutdown after two minutes of inactivity. Selection between grams or pounds. Battery included.