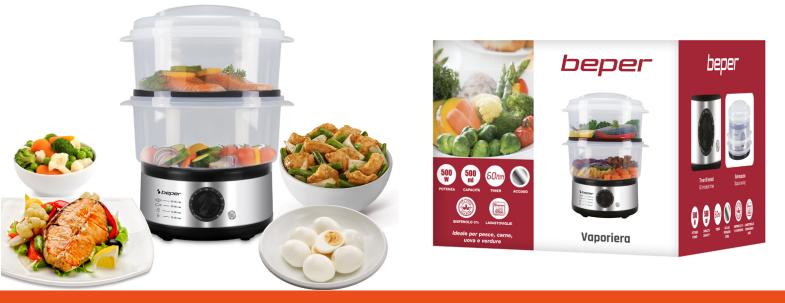

## **STEAM COOKER 5L**

## BC.261

Steam cooker with steel structure and 2 transparent plastic baskets with a total capacity of 5L. 500ml tank with water level indicator. Operating light and knob with 60 minute timer. Automatic shut-off when water runs out. Easy to clean and store thanks to the space-saving baskets. Ideal for vegetables, meat and fish.