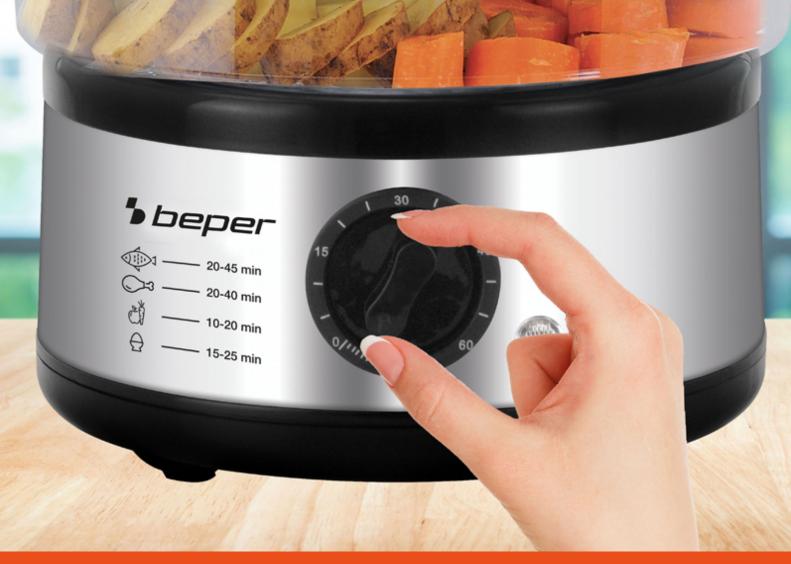

## **STEAM COOKER 5L**

## BC.261

Steam cooker with steel structure and 2 transparent plastic baskets with a total capacity of 5L. 500ml tank with water level indicator. Operating light and knob with 60 minute timer. Automatic shut-off when water runs out. Easy to clean and store thanks to the space-saving baskets. Ideal for vegetables, meat and fish.