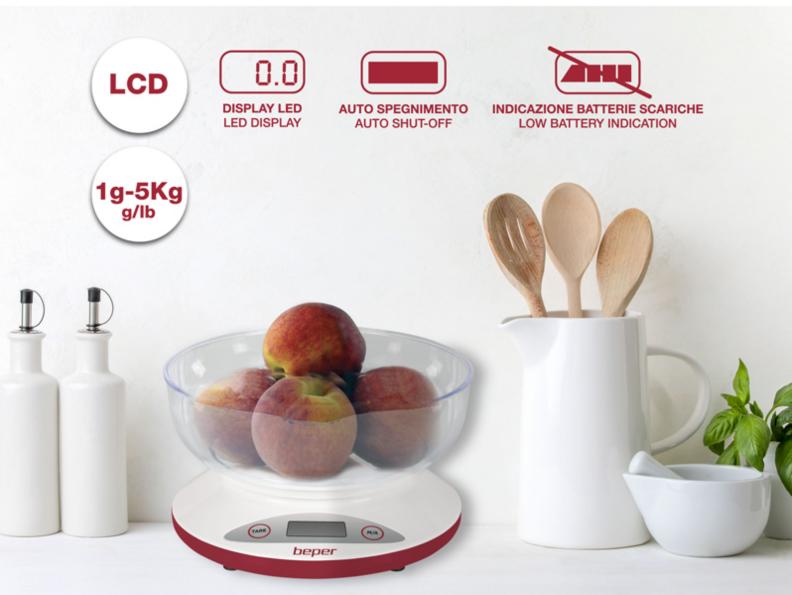

## **DIGITAL KITCHEN SCALE**

## **BP.802**

Digital kitchen scale with transparent bowl and tare function that allows you to weigh more foods in succession. Possibility to weigh both solid foods and the volume of liquids thanks to the high precision sensor from 1g to 5Kg. LCD display for easy reading. Automatic shutdown after a few seconds of inactivity. Selection between grams or pounds.

## **DIGITAL KITCHEN SCALE**

**BP.802** 

PRODUCT SIZE: 18,5X21X11 CM

MATERIAL: ABS

**BATTERY**: 4XAA NOT INCLUDED

**GROSS WEIGHT**: 0,6 KG

PACKAGING SIZE: 19X7,5X19 CM

**PACKAGING: COLORED BOX** 