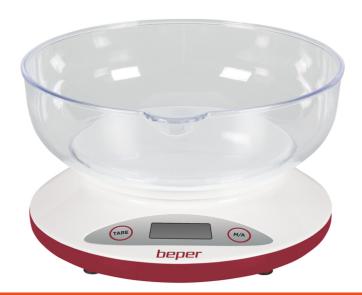

## **DIGITAL KITCHEN SCALE**

## **BP.802**

Digital kitchen scale with transparent bowl and tare function that allows you to weigh more foods in succession. Possibility to weigh both solid foods and the volume of liquids thanks to the high precision sensor from 1g to 5Kg. LCD display for easy reading. Automatic shutdown after a few seconds of inactivity. Selection between grams or pounds.

## **DIGITAL KITCHEN SCALE**

**BP.802** 

PRODUCT SIZE: 18,5X21X11 CM

MATERIAL: ABS

**BATTERY**: 4XAA NOT INCLUDED

**GROSS WEIGHT**: 0,6 KG

PACKAGING SIZE: 19X7,5X19 CM

**PACKAGING: COLORED BOX** 