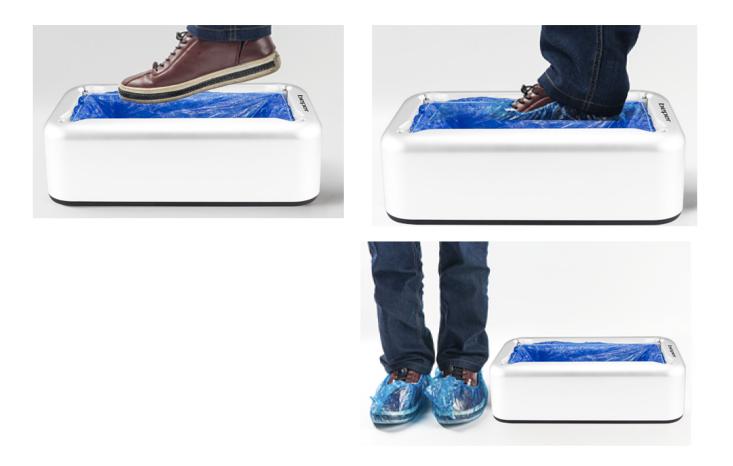

## **AUTOMATIC DISTRIBUTOR OF SHOE COVERS**

## C206UTI001

Automatic distributor of shoe covers to keep floors clean and sanitized. Thanks to the mechanical operation, it is sufficient to insert the foot inside the machine to automatically cover the shoe with a bag. Ideal for use in any place, at home or in the office, but also when it rains. 100 shoe covers included in the package.