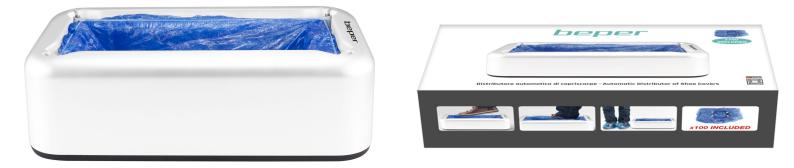

## **AUTOMATIC DISTRIBUTOR OF SHOE COVERS**

## C206UTI001

Automatic distributor of shoe covers to keep floors clean and sanitized. Thanks to the mechanical operation, it is sufficient to insert the foot inside the machine to automatically cover the shoe with a bag. Ideal for use in any place, at home or in the office, but also when it rains. 100 shoe covers included in the package.

## C206UTI001

PRODUCT SIZE: 42,5X22,5X13,5 CM MATERIAL: ABS GROSS WEIGHT: 2.11 KG PACKAGING SIZE: 43,5X23,5X13,7 CM PACKAGING: GIFT BOX UNITS X PARCEL: 4 UNITS X PALLET: 96

Video

Beper S.r.I. Via Antonio Salieri, 30 37050 Vallese di Oppeano (VR) www.beper.com