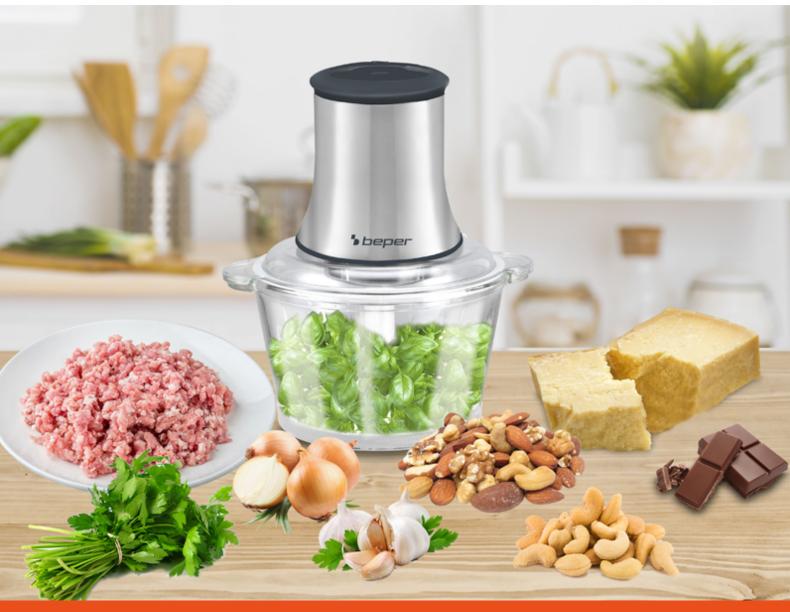

### **GLASS CHOPPER**

### P102ROB001

Capacious food chopper with 1.5L glass container. The double pair of stainless steel blades allow homogeneous mincing of food throughout the container. It can be used with a single pair of blades. Two speeds to be able to control the power and the level of mincing in a simple and fast way. With safety and anti-overheating system. Practical non-slip base. Easy to disassemble and clean.

## **GLASS CHOPPER**

### P102ROB001

PRODUCT SIZE: 22X17,8X25 CM

MATERIAL: GLASS/ABS/STAINLESS STEEL

POWER: 500 W

**GROSS WEIGHT**: 2,09 KG

PACKAGING SIZE: 21X20,9X22,7CM

PACKAGING: GIFT BOX UNITS X PARCEL: 4 UNITS X PALLET: 104