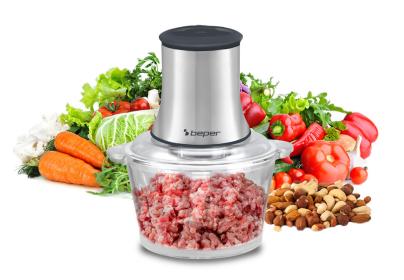

### **GLASS CHOPPER**

### P102ROB001

Capacious food chopper with 1.5L glass container. The double pair of stainless steel blades allow homogeneous mincing of food throughout the container. It can be used with a single pair of blades. Two speeds to be able to control the power and the level of mincing in a simple and fast way. With safety and anti-overheating system. Practical non-slip base. Easy to disassemble and clean.

## **GLASS CHOPPER**

### P102ROB001

PRODUCT SIZE: 22X17,8X25 CM

MATERIAL: GLASS/ABS/STAINLESS STEEL

POWER: 500 W

**GROSS WEIGHT**: 2,09 KG

PACKAGING SIZE: 21X20,9X22,7CM

PACKAGING: GIFT BOX UNITS X PARCEL: 4 UNITS X PALLET: 104