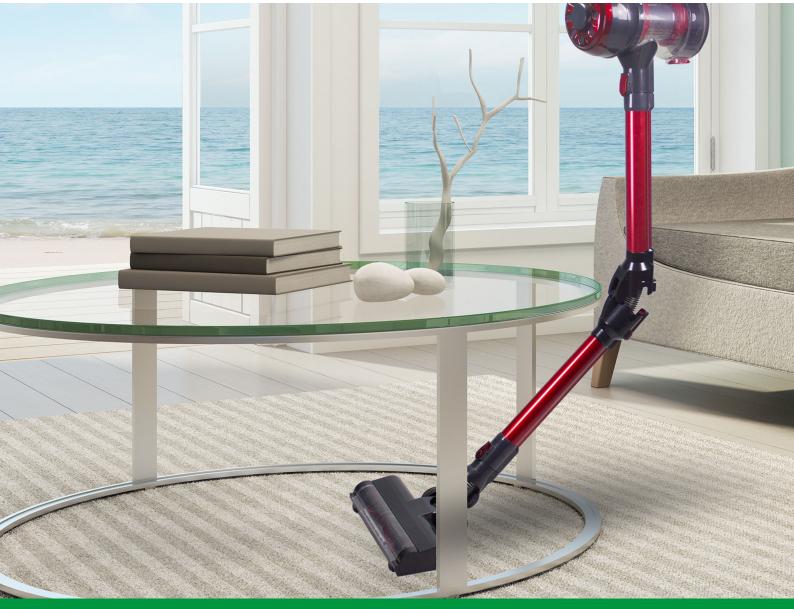

## P202ASP100

Rechargeable vacuum cleaner very light and handy with 35 minutes autonomy and two selectable speeds allows you to quickly clean every corner of the house, thanks to the practical accessories included. The motorized brush with hard bristles and LED lights easily draws dirt from floors and carpets, especially hair and animal hair. The foldable hose allows you to easily suction even under low furniture without having to bend over. The slot nozzle allows you to clean the least accessible corners, the brush nozzle is ideal for cleaning sofas and fabrics. There is also a practical wall mounting base, to be able to better store the broom.