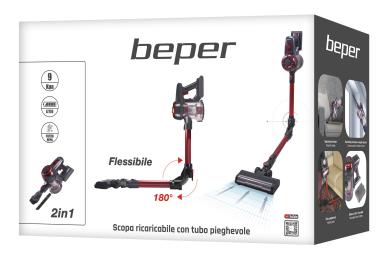

## RECHARGEABLE VACUUM CLEANER

## P202ASP100

Rechargeable vacuum cleaner very light and handy with 35 minutes autonomy and two selectable speeds allows you to quickly clean every corner of the house, thanks to the practical accessories included. The motorized brush with hard bristles and LED lights easily draws dirt from floors and carpets, especially hair and animal hair. The foldable hose allows you to easily suction even under low furniture without having to bend over. The slot nozzle allows you to clean the least accessible corners, the brush nozzle is ideal for cleaning sofas and fabrics. There is also a practical wall mounting base, to be able to better store the broom.

## **RECHARGEABLE VACUUM CLEANER**

P202ASP100

PRODUCT SIZE: 25X22X126 CM

MATERIAL: ABS POWER: 120 W

**BATTERY**: RECHARGEABLE LITHIUM BATTERY

22,2V

**GROSS WEIGHT**: 2,5 KG

PACKAGING SIZE: 44X19X28,5 CM