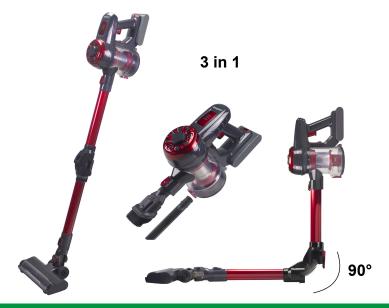

## P202ASP100

Rechargeable vacuum cleaner very light and handy with 35 minutes autonomy and two selectable speeds allows you to quickly clean every corner of the house, thanks to the practical accessories included. The motorized brush with hard bristles and LED lights easily draws dirt from floors and carpets, especially hair and animal hair. The foldable hose allows you to easily suction even under low furniture without having to bend over. The slot nozzle allows you to clean the least accessible corners, the brush nozzle is ideal for cleaning sofas and fabrics. There is also a practical wall mounting base, to be able to better store the broom.