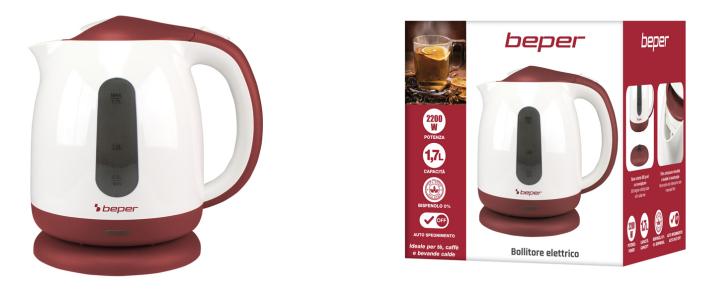

#### P101BOL100

Cordless electric kettle with a 1.7L capacity. Hidden heating elements and stainless steel heating plate. Equipped with operating light, removable filter and graduated indicator for the water level. Automatic shutdown when the temperature is reached and automatic shutdown in the absence of liquids. 360 degree rotating base with cable reel. With on/off button on the handle. The maximum power of 2200W allows you to boil water in a very short time.

#### P101BOL100

PRODUCT SIZE: 16,6X21,60X21,70 CM MATERIAL: BPA FREE POWER: 2200 W GROSS WEIGHT: 0,90 KG PACKAGING SIZE: 20,30X16,4X20,4 CM PACKAGING: GIFT BOX UNITS X PARCEL: 4 UNITS X PALLET: 168

Video