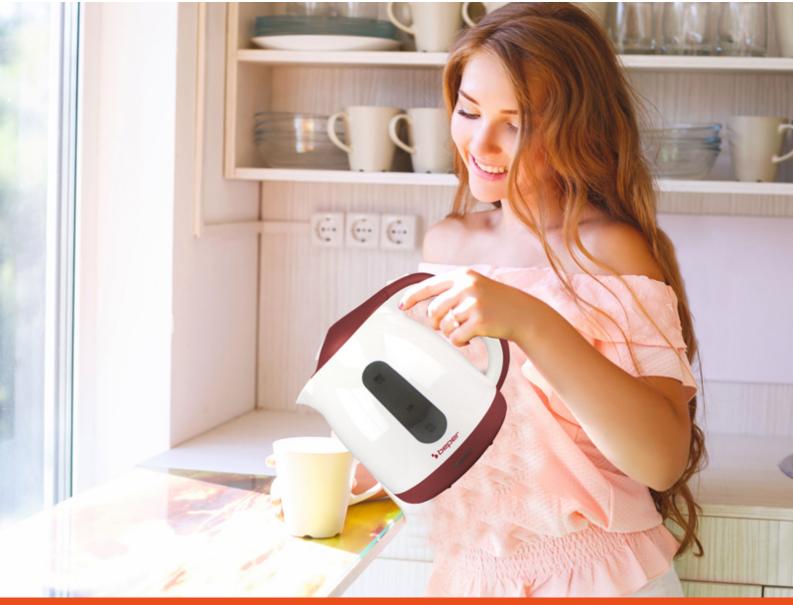

#### P101BOL100

Cordless electric kettle with a 1.7L capacity. Hidden heating elements and stainless steel heating plate. Equipped with operating light, removable filter and graduated indicator for the water level. Automatic shutdown when the temperature is reached and automatic shutdown in the absence of liquids. 360 degree rotating base with cable reel. With on/off button on the handle. The maximum power of 2200W allows you to boil water in a very short time.