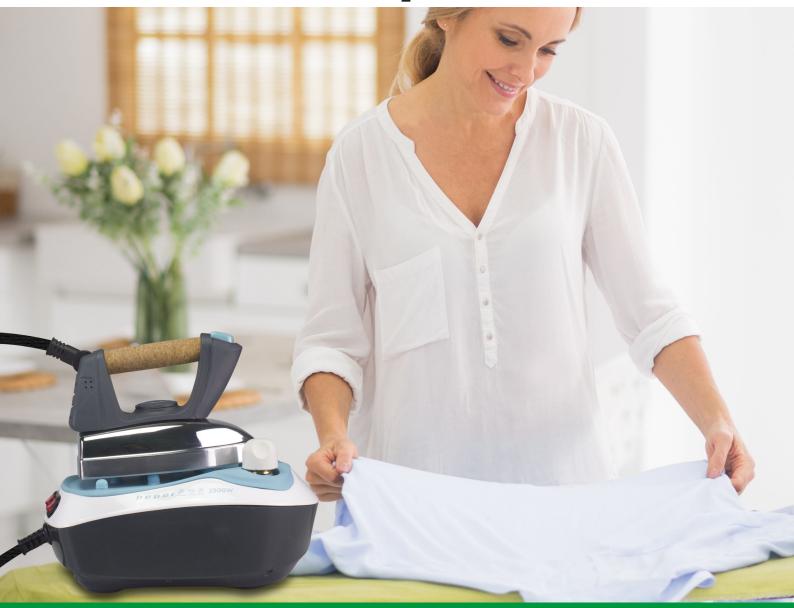

## **PRESSURE IRONING SYSTEM**

## P204CAL001

Pressure ironing system with 850ml tank capacity. Aluminium plate and continuous steam function button. Iron temperature adjustable with the practical knob according to the fabric. Steam flow 50g / min. With warning light when water runs out. Equipped with double ignition button for iron and boiler to choose between dry or steam ironing mode. Ergonomic cork handle for easy grip.