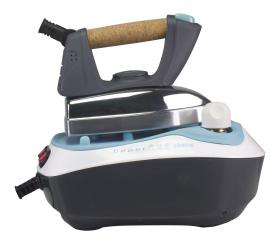

## **PRESSURE IRONING SYSTEM**

## P204CAL001

Pressure ironing system with 850ml tank capacity. Aluminium plate and continuous steam function button. Iron temperature adjustable with the practical knob according to the fabric. Steam flow 50g / min. With warning light when water runs out. Equipped with double ignition button for iron and boiler to choose between dry or steam ironing mode. Ergonomic cork handle for easy grip.