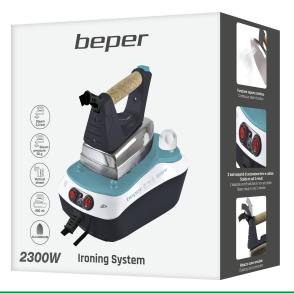

## **PRESSURE IRONING SYSTEM**

## P204CAL001

PRODUCT SIZE: 32,5X23X26,5 CM MATERIAL: ALLUMINIUM POWER: 2300 W GROSS WEIGHT: 3,25 KG PACKAGING SIZE: 36X18X37 CM PACKAGING: GIFT BOX UNITS X PARCEL: 2 UNITS X PALLET: 60

8056420222449

Beper S.r.I. Via Antonio Salieri, 30 37050 Vallese di Oppeano (VR) www.beper.com