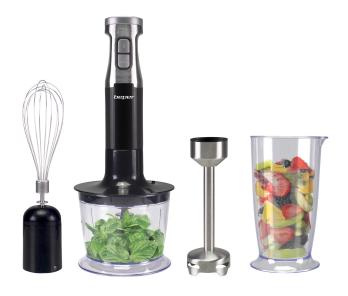

## **4IN1 HAND BLENDER SET**

#### P102FRU150

4-in-1 blender set with various accessories included: immersion blender, 500 ml chopper with stainless steel blades, 700 ml graduated beaker and stainless steel whisk. Housing in abs and stainless steel, ergonomic handle for an easy grip. Removable and dishwasher safe stainless steel shaft with 4 stainless steel blades with splash guard. Speeds selectable via the adjustment knob on the top, pulse operation to achieve optimum consistency and turbo function button for maximum power.