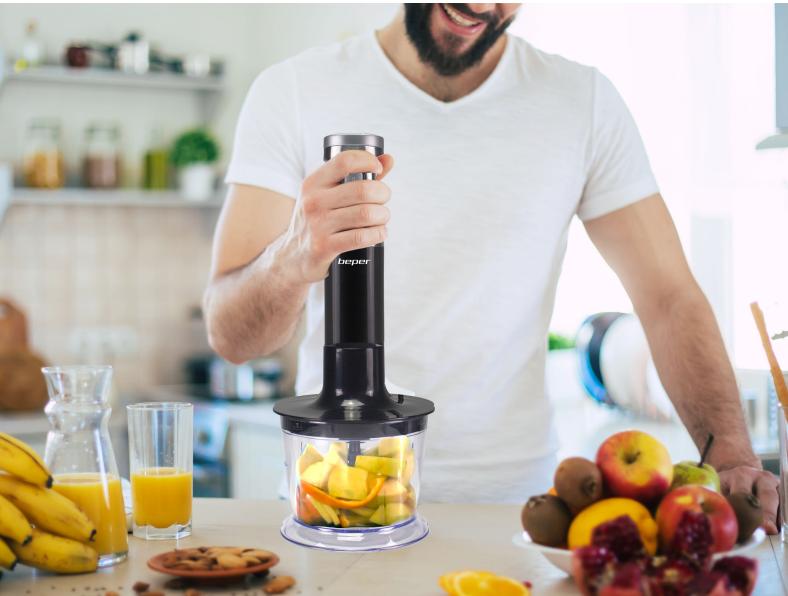

#### P102FRU150

4-in-1 blender set with various accessories included: immersion blender, 500 ml chopper with stainless steel blades, 700 ml graduated beaker and stainless steel whisk. Housing in abs and stainless steel, ergonomic handle for an easy grip. Removable and dishwasher safe stainless steel shaft with 4 stainless steel blades with splash guard. Speeds selectable via the adjustment knob on the top, pulse operation to achieve optimum consistency and turbo function button for maximum power.