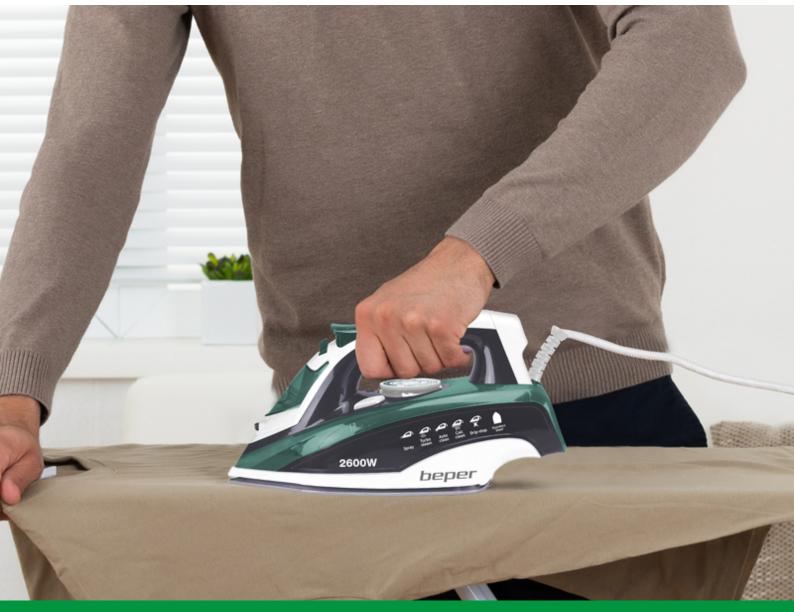

## P204FER003

Powerful steam iron with a wide stainless steel soleplate which reaches the desired temperature in a short time. High steam flow of 25g/min and 0,5 g steam shot to remove creases easily. Adjustable temperature according to the fabric and large 400 ml tank for long ironing without interruptions. Dry and steam operation, including self-cleaning, anti-calcium and anti-drop devices.