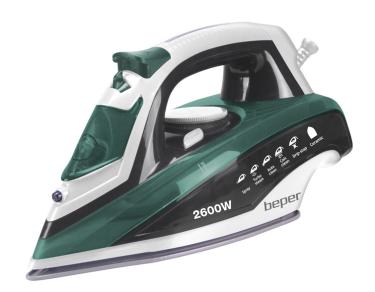

## P204FER003

Powerful steam iron with a wide stainless steel soleplate which reaches the desired temperature in a short time. High steam flow of 25g/min and 0,5 g steam shot to remove creases easily. Adjustable temperature according to the fabric and large 400 ml tank for long ironing without interruptions. Dry and steam operation, including self-cleaning, anti-calcium and anti-drop devices.

## **STEAM IRON 2600W**

P204FER003

**PRODUCT SIZE**: 29X12,5X16 CM **MATERIAL**: STAINLESS STEEL

**POWER**: 2600 W

**GROSS WEIGHT**: 6,10 KG

PACKAGING SIZE: 27X32,5X33,5 CM

PACKAGING: GIFT BOX UNITS X PARCEL: 4 UNITS X PALLET: 160