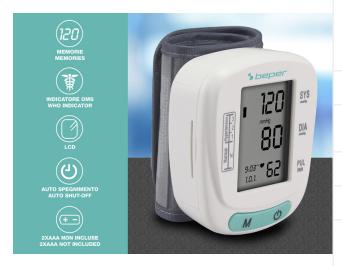

| Code        | 40.121                                                                                                                                                                                                                                                                                                                                          |
|-------------|-------------------------------------------------------------------------------------------------------------------------------------------------------------------------------------------------------------------------------------------------------------------------------------------------------------------------------------------------|
| EAN         | 8051772712631                                                                                                                                                                                                                                                                                                                                   |
| Description | Wrist blood pressure monitor with simultaneous display of systolic, diastolic and pulse values. Equipped with a WHO (World Health Organization) measurement indicator. The 120 memories with date and time guarantee easy use over time. The product switches off automatically after 4 minutes. Equipped with a hard case and shaped bracelet. |

| Battery           | 2*AAA not included |
|-------------------|--------------------|
| Packaging size    | 10x9x8,5 cm        |
| Packaging         | Colored box        |
| Gross weight      | 0,23 kg            |
| Units x<br>parcel | 6                  |
| Units x pallet    | 840                |