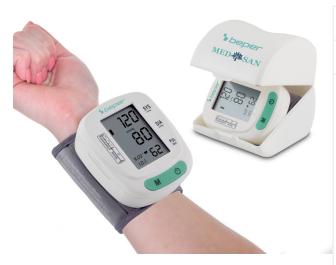

| Code        | 40.121                                                                                                                                                                                                                                                                                                                                          |
|-------------|-------------------------------------------------------------------------------------------------------------------------------------------------------------------------------------------------------------------------------------------------------------------------------------------------------------------------------------------------|
| EAN         | 8051772712631                                                                                                                                                                                                                                                                                                                                   |
| Description | Wrist blood pressure monitor with simultaneous display of systolic, diastolic and pulse values. Equipped with a WHO (World Health Organization) measurement indicator. The 120 memories with date and time guarantee easy use over time. The product switches off automatically after 4 minutes. Equipped with a hard case and shaped bracelet. |