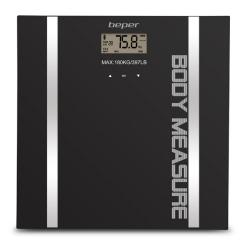

## **BIOELECTRICAL IMPEDANCE BODY SCALE**

| Code              | 40.808A                                                                                                                                                                                                                                                                                                                                                   |
|-------------------|-----------------------------------------------------------------------------------------------------------------------------------------------------------------------------------------------------------------------------------------------------------------------------------------------------------------------------------------------------------|
| EAN               | 8051772711733                                                                                                                                                                                                                                                                                                                                             |
| Description       | Electronic bathroom scale with 6mm thick tempered glass platform. Thanks to the metal inserts, entering your data, it calculates the muscoles and bone mass, the percentage of liquids with capacity up to 10 memories. Maximum load 180 Kg. LCD display. Automatic switch-off and reset with indication of overload and battery level. Battery included. |
| Battery           | 1*CR2032 included                                                                                                                                                                                                                                                                                                                                         |
| Packaging<br>size | 31,8x31,8x2,6 cm                                                                                                                                                                                                                                                                                                                                          |
| Packaging         | Colored box                                                                                                                                                                                                                                                                                                                                               |
| Gross weight      | 1,65 kg                                                                                                                                                                                                                                                                                                                                                   |
| Units x           | 6                                                                                                                                                                                                                                                                                                                                                         |