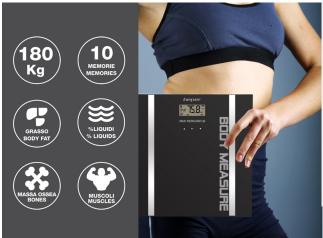

## **BIOELECTRICAL IMPEDANCE BODY SCALE**

| Code              | 40.808A                                                                                                                                                                                                                                                                                                                                                   |
|-------------------|-----------------------------------------------------------------------------------------------------------------------------------------------------------------------------------------------------------------------------------------------------------------------------------------------------------------------------------------------------------|
| EAN               | 8051772711733                                                                                                                                                                                                                                                                                                                                             |
| Description       | Electronic bathroom scale with 6mm thick tempered glass platform. Thanks to the metal inserts, entering your data, it calculates the muscoles and bone mass, the percentage of liquids with capacity up to 10 memories. Maximum load 180 Kg. LCD display. Automatic switch-off and reset with indication of overload and battery level. Battery included. |
| Battery           | 1*CR2032 included                                                                                                                                                                                                                                                                                                                                         |
| Packaging<br>size | 31,8x31,8x2,6 cm                                                                                                                                                                                                                                                                                                                                          |
| Packaging         | Colored box                                                                                                                                                                                                                                                                                                                                               |
| Gross weight      | 1,65 kg                                                                                                                                                                                                                                                                                                                                                   |
| Units x           | 6                                                                                                                                                                                                                                                                                                                                                         |