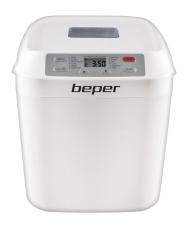

| Code              | BC.130                                                                                                                                                                                                                                                                                                              |
|-------------------|---------------------------------------------------------------------------------------------------------------------------------------------------------------------------------------------------------------------------------------------------------------------------------------------------------------------|
| EAN               | 8051772719364                                                                                                                                                                                                                                                                                                       |
| Description       | Bread machine with non-stick and washable container and with window to control cooking progress. Maximum capacity 900gr of bread. It kneads, rises and bakes bread. It has 12 selectable programs, keeping warm for an hour and 13 hours adjustable timer. Measuring cup and measuring cup provided. Non-slip feet. |
| Power             | 550 W                                                                                                                                                                                                                                                                                                               |
| Packaging<br>size | 30x38x33,5cm                                                                                                                                                                                                                                                                                                        |
| Packaging         | Colored box                                                                                                                                                                                                                                                                                                         |
| Gross weight      | 5,15 kg                                                                                                                                                                                                                                                                                                             |
| Units x<br>parcel | 2                                                                                                                                                                                                                                                                                                                   |
| Units x pallet    | 40                                                                                                                                                                                                                                                                                                                  |