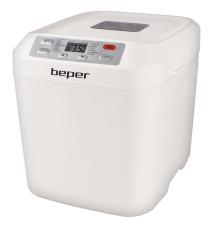

| Code              | BC.130                                                                                                                                                                                                                                                                                                              |
|-------------------|---------------------------------------------------------------------------------------------------------------------------------------------------------------------------------------------------------------------------------------------------------------------------------------------------------------------|
| EAN               | 8051772719364                                                                                                                                                                                                                                                                                                       |
| Description       | Bread machine with non-stick and washable container and with window to control cooking progress. Maximum capacity 900gr of bread. It kneads, rises and bakes bread. It has 12 selectable programs, keeping warm for an hour and 13 hours adjustable timer. Measuring cup and measuring cup provided. Non-slip feet. |
| Power             | 550 W                                                                                                                                                                                                                                                                                                               |
| Packaging<br>size | 30x38x33,5cm                                                                                                                                                                                                                                                                                                        |
| Packaging         | Colored box                                                                                                                                                                                                                                                                                                         |
| Gross weight      | 5,15 kg                                                                                                                                                                                                                                                                                                             |
| Units x<br>parcel | 2                                                                                                                                                                                                                                                                                                                   |
| Units x pallet    | 40                                                                                                                                                                                                                                                                                                                  |