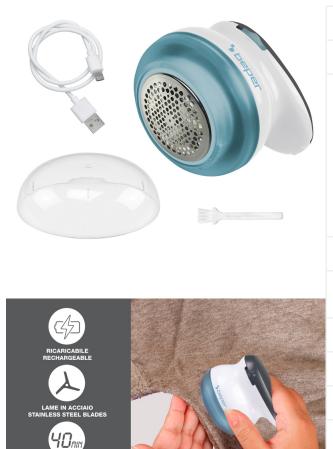

## **RECHARGEABLE LINT REMOVER**

## • beper

| Code              | 50.245                                                                                                                                                                                                                                                                                         |
|-------------------|------------------------------------------------------------------------------------------------------------------------------------------------------------------------------------------------------------------------------------------------------------------------------------------------|
| EAN               | 8056420220827                                                                                                                                                                                                                                                                                  |
| Description       | Refillable hair remover with an innovative<br>shape that removes lint and fluff from<br>clothes in full respect of the fabrics, to<br>revitalize and return the garments as<br>new. Removable container for easy<br>cleaning. Handy and easy to use.<br>Cleaning brush and USB cable included. |
| Battery           | Batteria ricaricabile Ni-Mh                                                                                                                                                                                                                                                                    |
| Packaging<br>size | 9x9x9,3 cm                                                                                                                                                                                                                                                                                     |
| Packaging         | Gift Box                                                                                                                                                                                                                                                                                       |
| Gross weight      | 0,26 kg                                                                                                                                                                                                                                                                                        |
| Units x parcel    | 6                                                                                                                                                                                                                                                                                              |
| Units x pallet    | 1152                                                                                                                                                                                                                                                                                           |
|                   |                                                                                                                                                                                                                                                                                                |