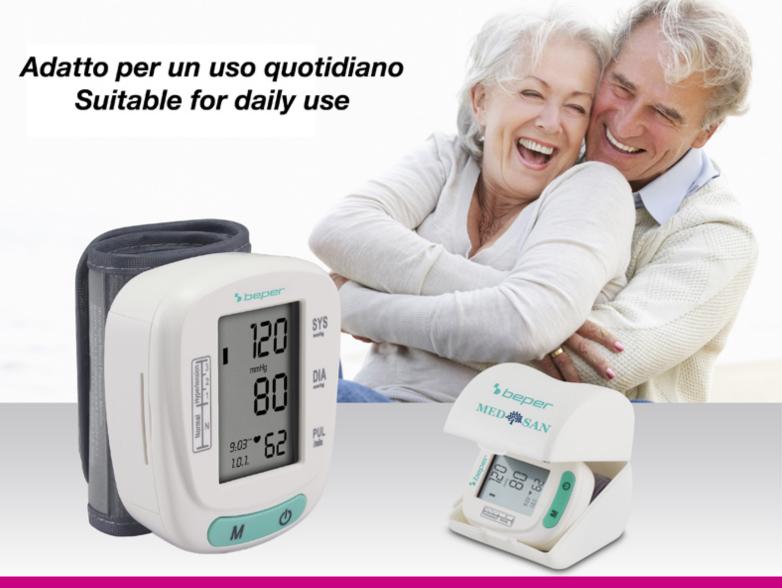

## WRIST BLOOD PRESSURE MONITOR

## 40.121

Wrist blood pressure monitor with simultaneous display of systolic, diastolic and pulse values. Equipped with a WHO (World Health Organization) measurement indicator. The 120 memories with date and time guarantee easy use over time. The product switches off automatically after 4 minutes. Equipped with a hard case and shaped bracelet.