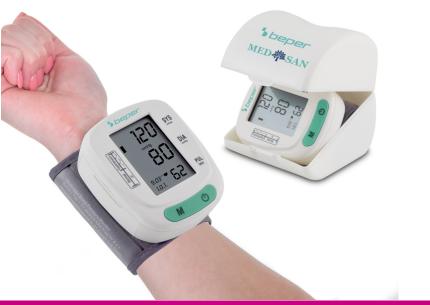

## WRIST BLOOD PRESSURE MONITOR

## 40.121

Wrist blood pressure monitor with simultaneous display of systolic, diastolic and pulse values. Equipped with a WHO (World Health Organization) measurement indicator. The 120 memories with date and time guarantee easy use over time. The product switches off automatically after 4 minutes. Equipped with a hard case and shaped bracelet.