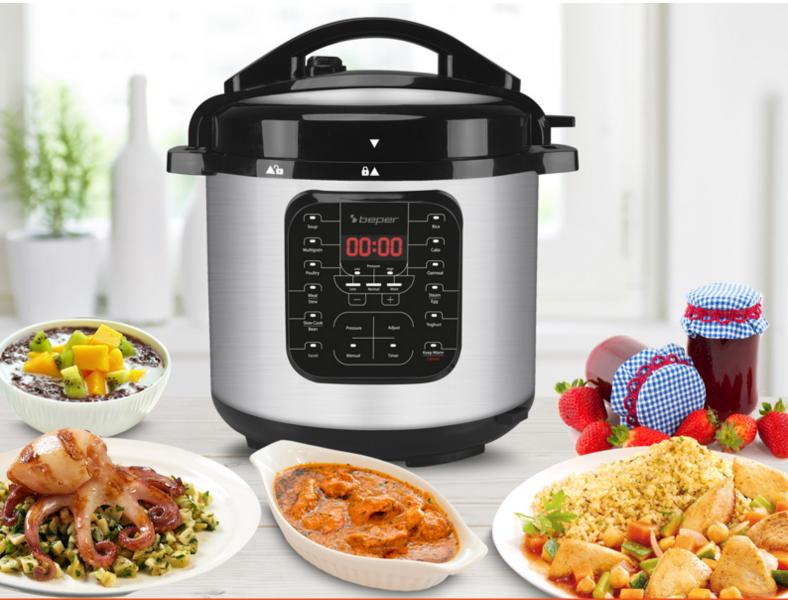

## P101COS001

The multicooker pressure cooker is an ideal alliance for preparing delicious dishes quickly and easily. Its 15 preset programmes offer a wide range of alternatives from starters, main courses, side dishes to desserts. Smart control panel with LED display, easy and intuitive to use. 24-hour timer for setting the cooking time as well as for delayed start of cooking. Equipped with 10 safety control systems including lid open/close protection, pressure and temperature control, anti-jamming, leakage and overheating control. This cooker contributes to energy savings in the household due to its shorter cooking time compared to traditional cooking. Stainless steel grid for steaming, measuring cup and spatula included. Container with a capacity of approx. 6 litres.