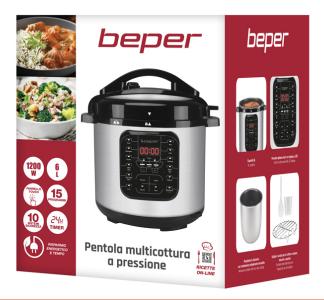

## P101COS001

The multicooker pressure cooker is an ideal alliance for preparing delicious dishes quickly and easily. Its 15 preset programmes offer a wide range of alternatives from starters, main courses, side dishes to desserts. Smart control panel with LED display, easy and intuitive to use. 24-hour timer for setting the cooking time as well as for delayed start of cooking. Equipped with 10 safety control systems including lid open/close protection, pressure and temperature control, anti-jamming, leakage and overheating control. This cooker contributes to energy savings in the household due to its shorter cooking time compared to traditional cooking. Stainless steel grid for steaming, measuring cup and spatula included. Container with a capacity of approx. 6 litres.

## **MULTICOOKER PRESSURE POT**

P101COS001

PRODUCT SIZE: 29X30X34 CM MATERIAL: STAINLESS STEEL

**POWER**: 1200W W

**GROSS WEIGHT**: 12,5 KG

PACKAGING SIZE: 64X32X38 CM

PACKAGING: GIFT BOX UNITS X PARCEL: 2 UNITS X PALLET: 36