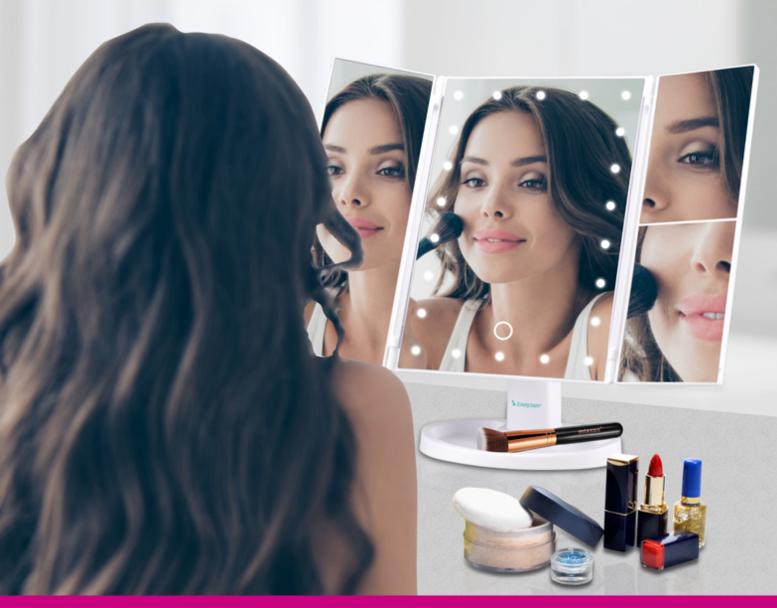

## MAKE UP MIRROR WITH LED LIGHT

## P302VIS050

Practical mirror with 22 built-in LED light points, ideal for make-up and your daily beauty and facial care routine. 3 levels of magnification (normal, 2x and 5x), touch switch on and off and practical storage base. Rotates and tilts 180°, and has dual power supply (battery or USB) for maximum convenience.