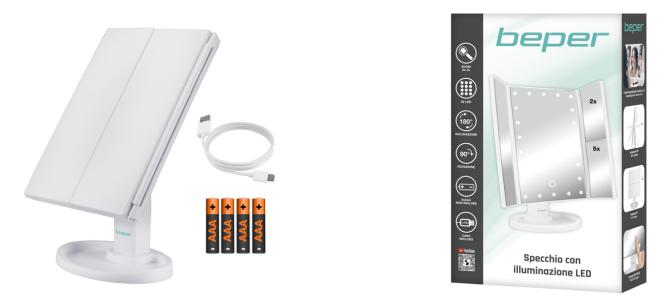

## MAKE UP MIRROR WITH LED LIGHT

## P302VIS050

PRODUCT SIZE: 18X12X28 CM MATERIAL: ABS PLASTIC + GLASS BATTERY: 4XAAA (NOT INCLUDED) OR USB (CABLE INCLUDED) GROSS WEIGHT: 3,70 KG PACKAGING SIZE: 20X32X30 CM PACKAGING: GIFT BOX UNITS X PARCEL: 4 UNITS X PALLET: 280