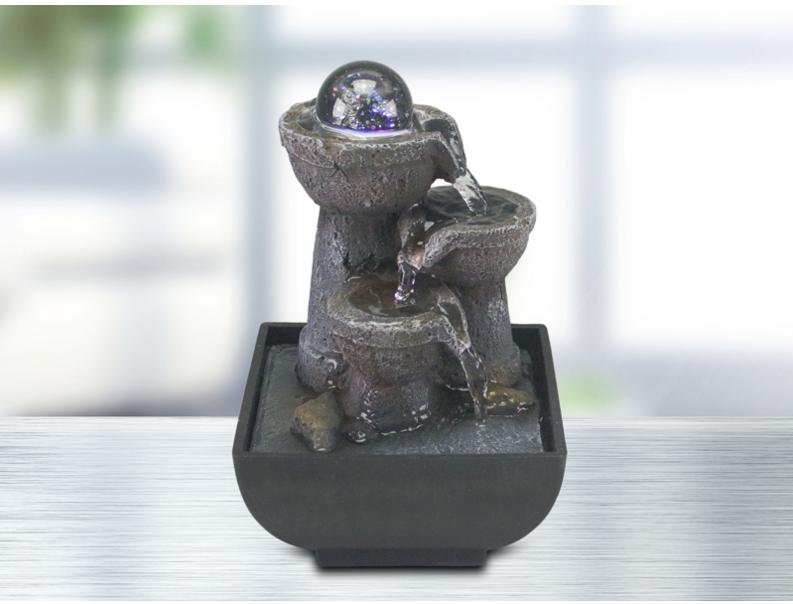

Zen Water Fountain - Double Waterfall

## P201UTP200

A Zen fountain of small dimensions and modern style, suitable for any room in the house and ideal for moments of relaxation and rest.

The water flows in a continuous movement for a visual effect that gives the room a clean, Zen touch. Easy to assemble and use, simply add water to fill the basin, position the fountain and connect to the electrical outlet. The pump will allow the water to flow through the circuit, and also allows the flow to be regulated.

The interchangeable coloured LED lighting provides pleasant mood lighting.