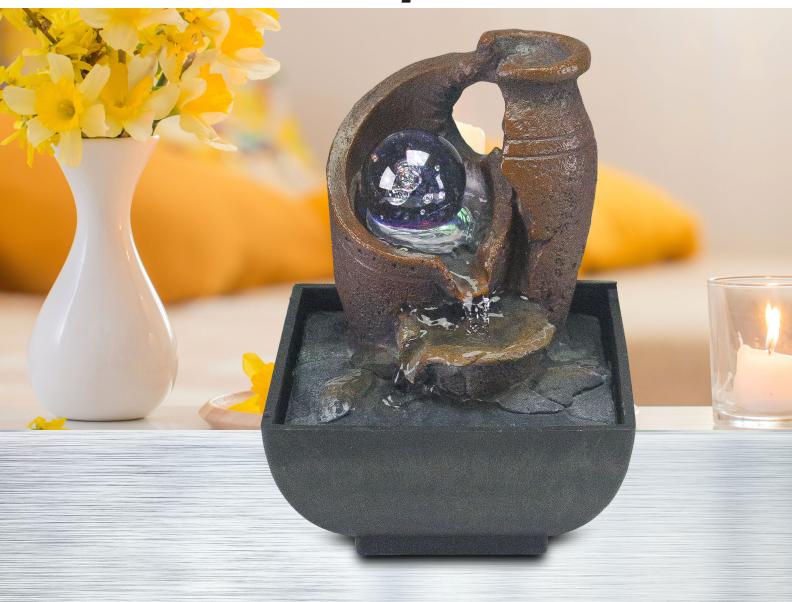

## **b**beper

Zen Water Fountain - Amphora with Waterfall

## P201UTP201

Zen water fountain with a compact design and modern style, suitable for every house environment and ideal for resting and relaxing moments. The water flows with continuous movement for a visual rendering that gives a zen and clean touch to the room. Easy to mount and to operate, just add water to fill the base, place the fountain and connect the plug to the wall socket. The pump will make the water flow through the circuit, allowing also the flow regulation.

Multicolor LED light will offer a pleasant mood light.