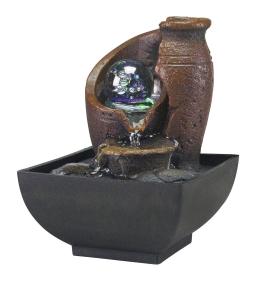

## **b**beper

Zen Water Fountain - Amphora with Waterfall

## P201UTP201

PRODUCT SIZE: 13X13X18 CM

MATERIAL: ABS/RESIN GROSS WEIGHT: 3,9 KG

PACKAGING SIZE: 28,5X28,5X21,8 CM

PACKAGING: GIFT BOX UNITS X PARCEL: 4 UNITS X PALLET: 288

Video

8056420223231