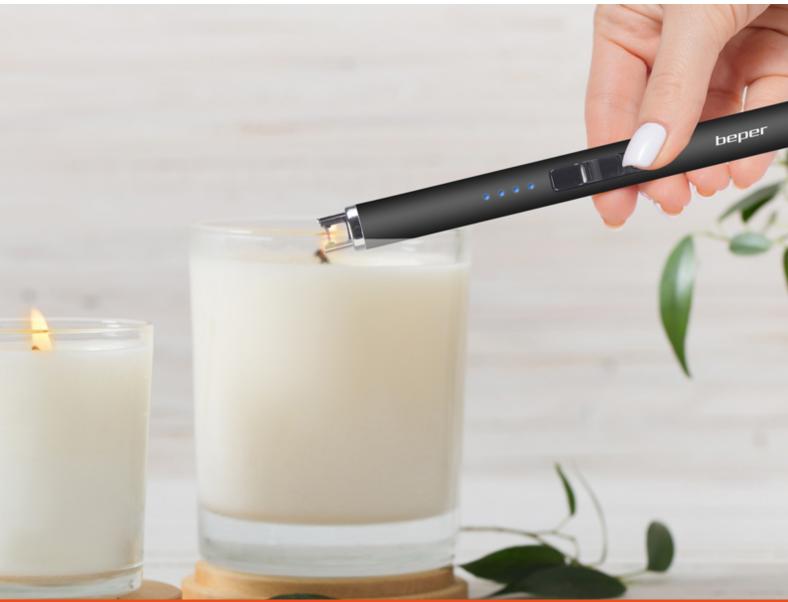

### P201UTP020

A must have accessory with a sassy design, this new electric lighter combines practicality and elegance thanks to its body made of aluminum and resistant quality plastic, and its use without gas.

One full charge via the USB cable included allows up to 50 ignitions, and the battery status can easily be monitored through the LED indicators found on the item. The absence of flame and gas, and the safety system which prevents accidental ignition make this lighter the perfect travel companion for all your outdoor activities!