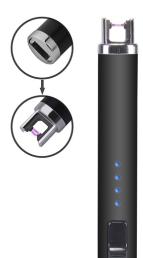

One full charge via the USB cable included allows up to 50 ignitions, and the battery status can easily be monitored through the LED indicators found on the item. The absence of flame and gas, and the safety system which prevents accidental ignition make this lighter the perfect travel companion for all your outdoor activities!