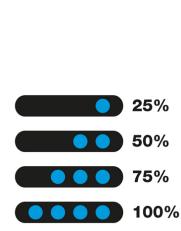

One full charge via the USB cable included allows up to 50 ignitions, and the battery status can easily be monitored through the LED indicators found on the item. The absence of flame and gas, and the safety system which prevents accidental ignition make this lighter the perfect travel companion for all your outdoor activities!