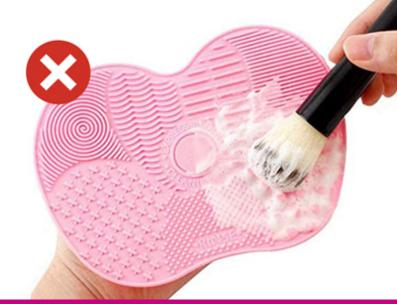

#### P302VIS060

The makeup residue that remains on the makeup brushes changes the way the makeup looks on the complexion and clogs the pores of the skin. It is therefore important to clean them carefully and regularly to have cleaner and healthier skin. This cleaner is able to guarantee an easy and fast cleaning without damaging the bristles of the brushes, thanks to the fast rotation and the PET plastic container that allows you to avoid annoying splashes and stains. 7 silicone adapters included, for all types of brushes with a diameter from 5 to 24 mm.