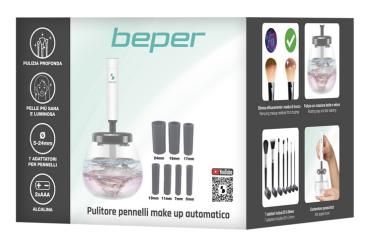

### **AUTOMATIC MAKE UP BRUSH CLEANER**

#### P302VIS060

The makeup residue that remains on the makeup brushes changes the way the makeup looks on the complexion and clogs the pores of the skin. It is therefore important to clean them carefully and regularly to have cleaner and healthier skin. This cleaner is able to guarantee an easy and fast cleaning without damaging the bristles of the brushes, thanks to the fast rotation and the PET plastic container that allows you to avoid annoying splashes and stains. 7 silicone adapters included, for all types of brushes with a diameter from 5 to 24 mm.

## **AUTOMATIC MAKE UP BRUSH CLEANER**

#### P302VIS060

PRODUCT SIZE: 11,5X11,5X10 CM

MATERIAL: PET CONTAINER - ABS BODY

BATTERY: BATTERY OPERATED (2XAAA NOT

INCLUDED)

**GROSS WEIGHT: 1,70 KG** 

PACKAGING SIZE: 15X12,5X11CM

PACKAGING: GIFT BOX UNITS X PARCEL: 4 UNITS X PALLET: 760