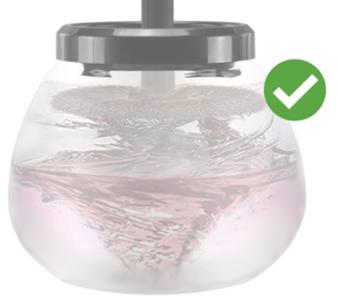

#### P302VIS060

The makeup residue that remains on the makeup brushes changes the way the makeup looks on the complexion and clogs the pores of the skin. It is therefore important to clean them carefully and regularly to have cleaner and healthier skin. This cleaner is able to guarantee an easy and fast cleaning without damaging the bristles of the brushes, thanks to the fast rotation and the PET plastic container that allows you to avoid annoying splashes and stains. 7 silicone adapters included, for all types of brushes with a diameter from 5 to 24 mm.