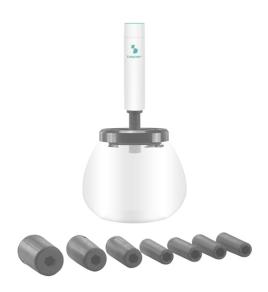

#### P302VIS060

The makeup residue that remains on the makeup brushes changes the way the makeup looks on the complexion and clogs the pores of the skin. It is therefore important to clean them carefully and regularly to have cleaner and healthier skin. This cleaner is able to guarantee an easy and fast cleaning without damaging the bristles of the brushes, thanks to the fast rotation and the PET plastic container that allows you to avoid annoying splashes and stains. 7 silicone adapters included, for all types of brushes with a diameter from 5 to 24 mm.

#### P302VIS060

PRODUCT SIZE: 11,5X11,5X10 CM

MATERIAL: PET CONTAINER - ABS BODY

BATTERY: BATTERY OPERATED (2XAAA NOT

INCLUDED)

**GROSS WEIGHT: 1,70 KG** 

PACKAGING SIZE: 15X12,5X11CM

PACKAGING: GIFT BOX UNITS X PARCEL: 4 UNITS X PALLET: 760