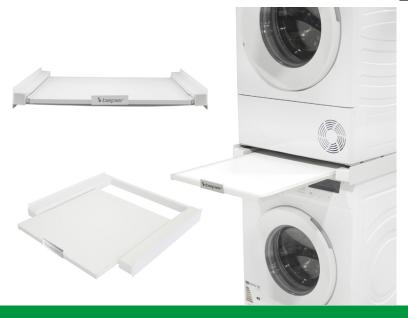

## UNIVERSAL WASHER AND DRYER STACKING KIT

## C206UTI005

Metal washer and dryer stacking kit, pre-assembled and quick to install, compatible with all front-loading dryers with a maximum width of 60 cm and a depth between 45-60 cm. Equipped with a practical pull-out wooden tray for loading, unloading and folding linen. Convenient anti-slip stickers and a 6m safety strap are included to securely attach appliances. The maximum capacity of the kit is of 200 kg while the pull-out try supports up to 15 kg.