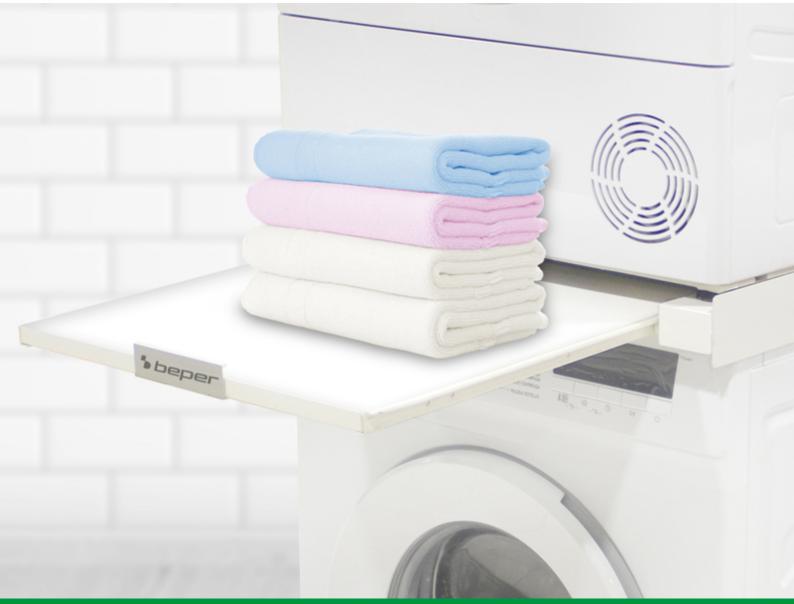

## UNIVERSAL WASHER AND DRYER STACKING KIT

## C206UTI005

Metal washer and dryer stacking kit, pre-assembled and quick to install, compatible with all front-loading dryers with a maximum width of 60 cm and a depth between 45-60 cm. Equipped with a practical pull-out wooden tray for loading, unloading and folding linen. Convenient anti-slip stickers and a 6m safety strap are included to securely attach appliances. The maximum capacity of the kit is of 200 kg while the pull-out try supports up to 15 kg.