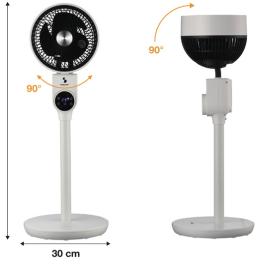

## P206VEN161

3-blade abs floor-standing fan with a unique design and compact dimensions, making it suitable for the most modern environments. Large horizontal swivel range and tiltable head up to 90°, ensures better and more effective air circulation within rooms. 3 speeds and 3 selectable operating modes and programmable timer up to 12 hours. LED display with room temperature indication and remote control included.

## P206VEN161

PRODUCT SIZE: 31 X 31 X 84 MATERIAL: ABS AND METAL POWER: POTENZA 50W 220-240V 50-60HZ W GROSS WEIGHT: 2,50 KG KG PACKAGING SIZE: 42,5 X 30 X 31 CM PACKAGING: COLOR BOX UNITS X PARCEL: 1 UNITS X PALLET: 30