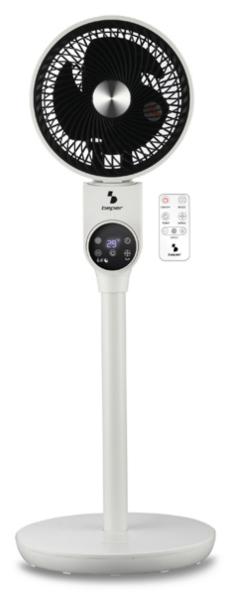

## Multi-directional fan with LED display

## P206VEN161

3-blade abs floor-standing fan with a unique design and compact dimensions, making it suitable for the most modern environments. Large horizontal swivel range and tiltable head up to 90°, ensures better and more effective air circulation within rooms. 3 speeds and 3 selectable operating modes and programmable timer up to 12 hours. LED display with room temperature indication and remote control included.