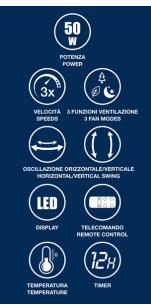

## P206VEN161

3-blade abs floor-standing fan with a unique design and compact dimensions, making it suitable for the most modern environments. Large horizontal swivel range and tiltable head up to 90°, ensures better and more effective air circulation within rooms. 3 speeds and 3 selectable operating modes and programmable timer up to 12 hours. LED display with room temperature indication and remote control included.