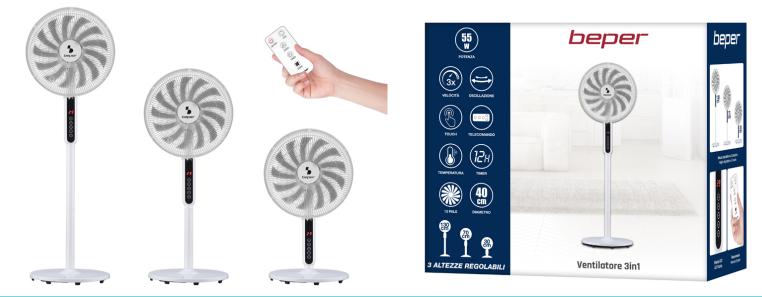

## 3-IN-1 FAN

## P206VEN151

Pedestal fan with a modern and elegant design, thanks to its 3-position adjustable height and 3 available ventilation modes it is suitable for cooling any room. Adjustable automatic switch-off timer up to 12 hours, 3 selectable speeds, automatic wide-range horizontal oscillation and LED display with room temperature indication. Maximum operating comfort thanks to precision touch panel and remote control included