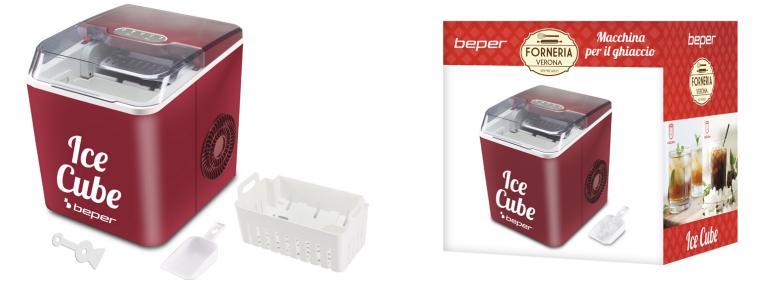

## **ICE MACHINE**

## P102CON550

Practical machine for quick and easy production of ice cubes. Makes up to 12 kg of ice in 24 hours, in two different selectable sizes. In a cycle of just a few minutes, 9 cubes are made and stored in the ice cube bin for always-ready ice. Equipped with a capacious water tank and two lights to signal basket full and low water. The product is easy and intuitive to use and to clean, also thanks to the self-cleaning function

## P102CON550

PRODUCT SIZE: 22.5X29.8X29CM MATERIAL: ABS POWER: 100W AC 230V/50HZ W BATTERY: CORDED POWER SUPPLY GROSS WEIGHT: 5,9 KG KG PACKAGING SIZE: 33X26X33.5 PACKAGING: COLOR BOX PAP 20 PS6 UNITS X PARCEL: 1 UNITS X PALLET: 1