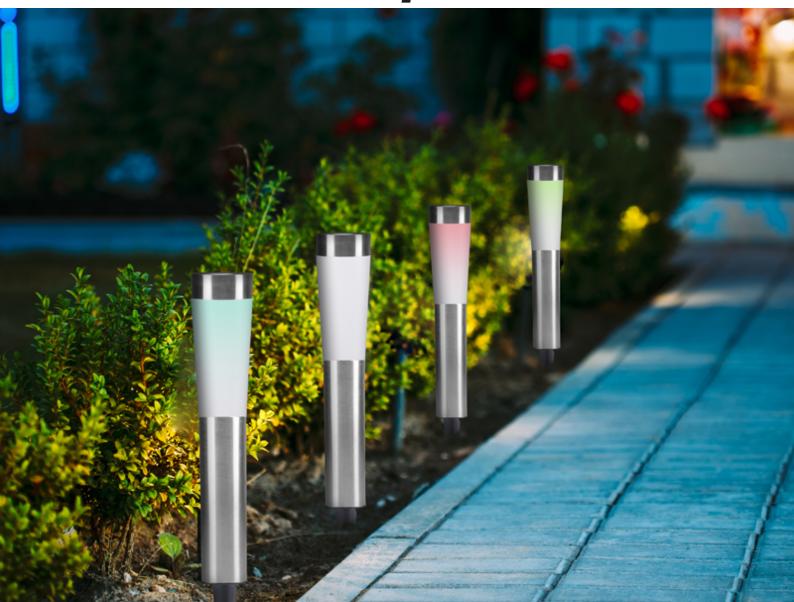

## P207OUT002

Practical orientation light for garden and balcony including ground spike. The lamp turns on automatically in the dark and turns off in daylight, thanks to the energy that comes from sunlight.

The spike allows the lamp to be fixed to the ground anywhere in the garden, next to flowerbeds or along paths. 3 selectable modes: white light, OFF, colored light. Plastic and stainess steel body, glass solar panel. Charging time: 4-6 hours. Autonomy: 6-8 hours. Ni -Mh battery 100mA . Diameter: 7.5cm; total height with pick: 56 cm. IP44" protection