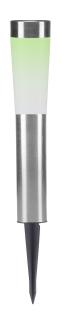

## P207OUT002

Practical orientation light for garden and balcony including ground spike. The lamp turns on automatically in the dark and turns off in daylight, thanks to the energy that comes from sunlight.

The spike allows the lamp to be fixed to the ground anywhere in the garden, next to flowerbeds or along paths. 3 selectable modes: white light, OFF, colored light. Plastic and stainess steel body, glass solar panel. Charging time: 4-6 hours. Autonomy: 6-8 hours. Ni -Mh battery 100mA . Diameter: 7.5cm; total height with pick: 56 cm. IP44" protection