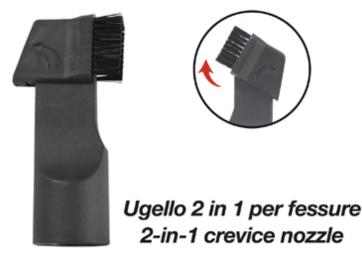

2-in-1 crevice nozzle

#### P202ASP300

Wet and Dry Vacuum Cleaner with a capacity of 20L. The powerful 1000W motor allows you to easily vacuum fine particles, coarse dirt and liquids. Strong suction above 17Kpa and with blower function. Equipped with four swivel wheels, a 5M cable to easily move and use the appliance; and with a base for storing all the accessories in its own compartments. Included accessories: sponge filter, fabric/non-woven filter, floor brush, 2-in-1 crevice nozzle, paper bag with Ø 56 mm hole.