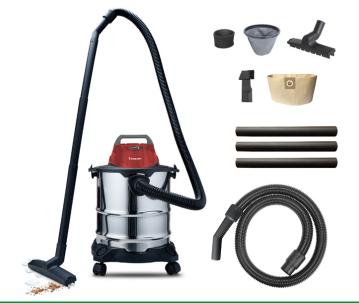

#### P202ASP300

Wet and Dry Vacuum Cleaner with a capacity of 20L. The powerful 1000W motor allows you to easily vacuum fine particles, coarse dirt and liquids. Strong suction above 17Kpa and with blower function. Equipped with four swivel wheels, a 5M cable to easily move and use the appliance; and with a base for storing all the accessories in its own compartments. Included accessories: sponge filter, fabric/non-woven filter, floor brush, 2-in-1 crevice nozzle, paper bag with Ø 56 mm hole.