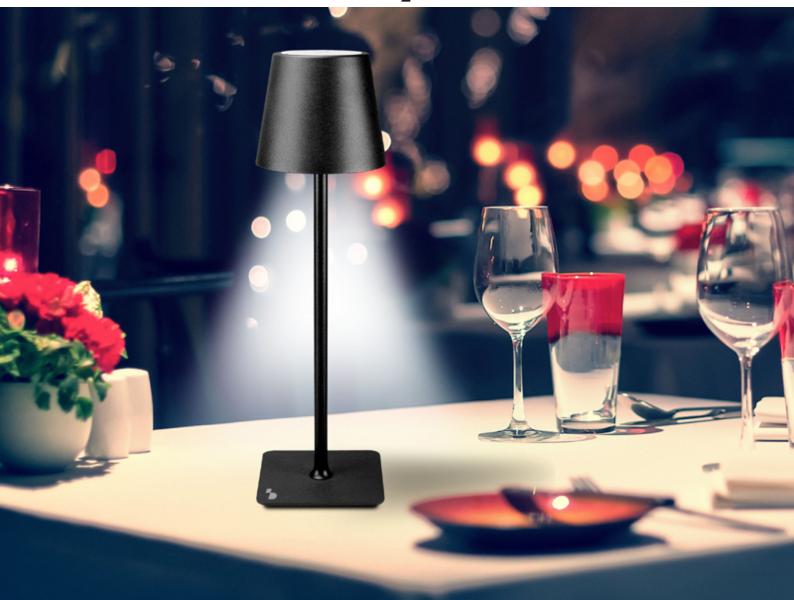

## **b**beper

Rechargeable 2in1 'Cristal' Black Table Lamp

## P201UTP118

Rechargeable table lamp with touch-controlled activation. With a simple touch, you can choose between warm, cool, or natural light. The light intensity is adjustable by holding down the power button. Water-resistant, it can be used in both indoor and outdoor settings. The 33mm bottle adaptor provides an elegant alternative to the tabletop version, allowing you to place our lamp on your favorite bottle at the center of your table. USB charging cable included in the package.

## Rechargeable 2in1 'Cristal' Black Table Lamp

## P201UTP118

**PRODUCT SIZE**: 11.5X11.5X39.5 CM

MATERIAL: IRON AND ACRYLIC WITH MATT

**VARNISH** 

POWER: 1.5 W W BATTERY: 2000 MAH

**GROSS WEIGHT: 0.6 KG KG** 

PACKAGING SIZE: 10.5X10.5X38.5 CM

PACKAGING: GB - HDPE 2