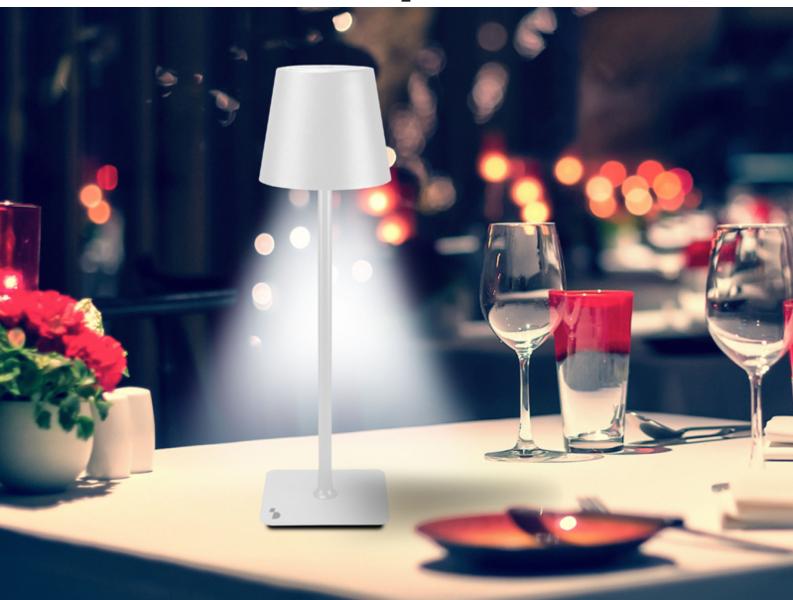

## beper

Rechargeable 2in1 'Cristal' White Table Lamp

## P201UTP119

Rechargeable table lamp with touch-controlled activation. With a simple touch, you can choose between warm, cool, or natural light. The light intensity is adjustable by holding down the power button. Water-resistant, it can be used in both indoor and outdoor settings. The included removable 33mm cylinder provides an elegant alternative to the tabletop version, allowing you to place our lamp on your favorite bottle at the center of your table. USB charging cable included in the package.

## Rechargeable 2in1 'Cristal' White Table Lamp

## P201UTP119

**PRODUCT SIZE**: 10.5X10.5X38.5 CM

MATERIAL: IRON AND ACRYLIC WITH MATT

**VARNISH** 

POWER: 1.5 W W BATTERY: 2000 MAH

**GROSS WEIGHT: 0.6 KG KG** 

PACKAGING SIZE: 11.5X11.5X39.5 CM

PACKAGING: GB - HDPE 2