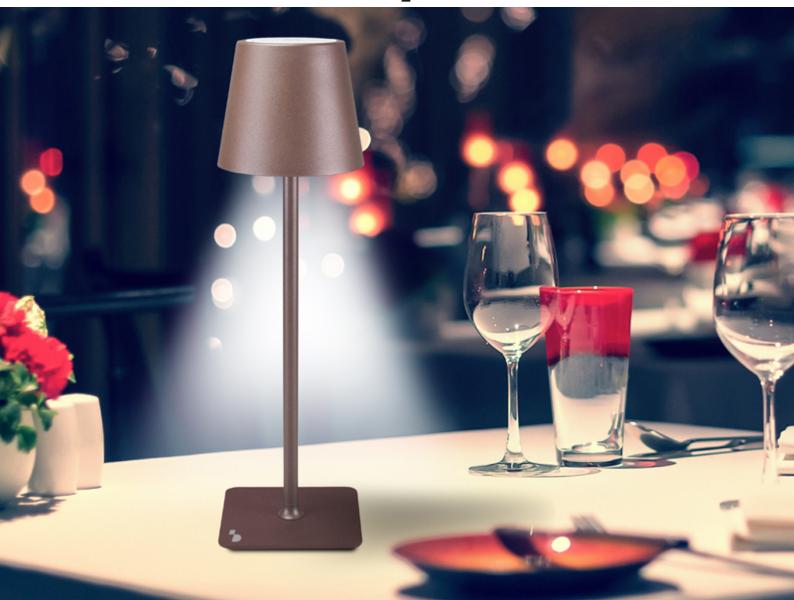

## **b**beper

Rechargeable 2in1 'Cristal' Corten table lamp

## P201UTP120

Rechargeable table lamp with touch-controlled activation. With a simple touch, you can choose between warm, cool, or natural light. The light intensity is adjustable by holding down the power button. Water-resistant, it can be used in both indoor and outdoor settings. The included removable 33mm cylinder provides an elegant alternative to the tabletop version, allowing you to place our lamp on your favorite bottle at the center of your table. USB charging cable included in the package.

## Rechargeable 2in1 'Cristal' Corten table lamp

## P201UTP120

**PRODUCT SIZE**: 10.5X10.5X38.5 CM

MATERIAL: IRON AND ACRYLIC WITH MATT

**VARNISH** 

POWER: 1.5W W

BATTERY: 2000 MAH

**GROSS WEIGHT: 0.6 KG KG** 

PACKAGING SIZE: 11.5X11.5X39.5 CM