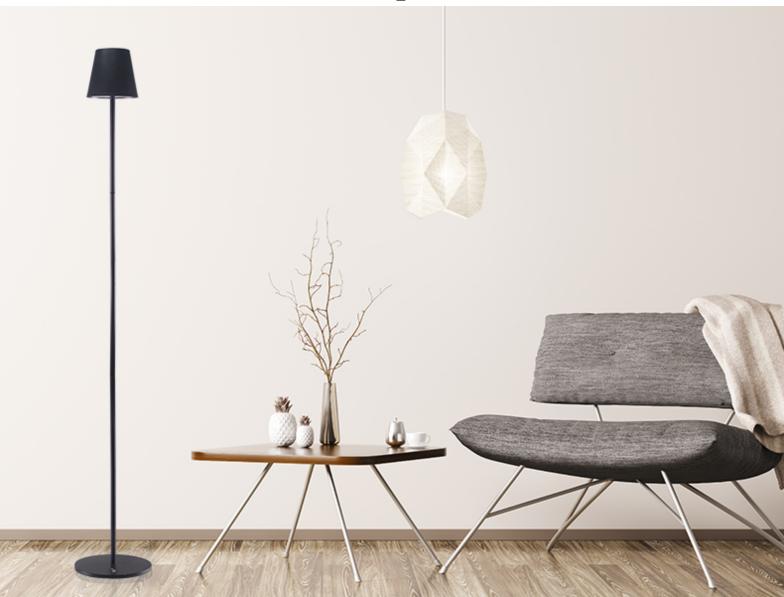

## P201UTP401

Rechargeable sofa lamp with touch switch.

With a simple touch you can choose between warm, cold or natural light and you can increase or decrease the intensity of the light by holding down the power button. The height is also adjustable: by means of the 5 sections of the stem, you can position it in every corner of the house. The lamp is also suitable for illuminating tables and/or furniture corners.

USB charging cable included in the package.

## Rechargeable Sofa Lamp - Black

## P201UTP401

PRODUCT SIZE: 18X18X122 CM

MATERIAL: IRON AND ACRYLIC WITH MATT

**VARNISH** 

POWER: 2.3W W

**GROSS WEIGHT**: 2.5 KG KG

PACKAGING SIZE: 18.5X18.5X15.5 CM

PACKAGING: GB - HDPE 2