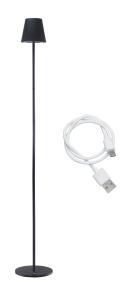

## P201UTP401

Rechargeable sofa lamp with touch switch.

With a simple touch you can choose between warm, cold or natural light and you can increase or decrease the intensity of the light by holding down the power button. The height is also adjustable: by means of the 5 sections of the stem, you can position it in every corner of the house. The lamp is also suitable for illuminating tables and/or furniture corners.

USB charging cable included in the package.

## Rechargeable Sofa Lamp - Black

## P201UTP401

PRODUCT SIZE: 18X18X122 CM

MATERIAL: IRON AND ACRYLIC WITH MATT

**VARNISH** 

POWER: 2.3W W

**GROSS WEIGHT**: 2.5 KG KG

PACKAGING SIZE: 18.5X18.5X15.5 CM

PACKAGING: GB - HDPE 2