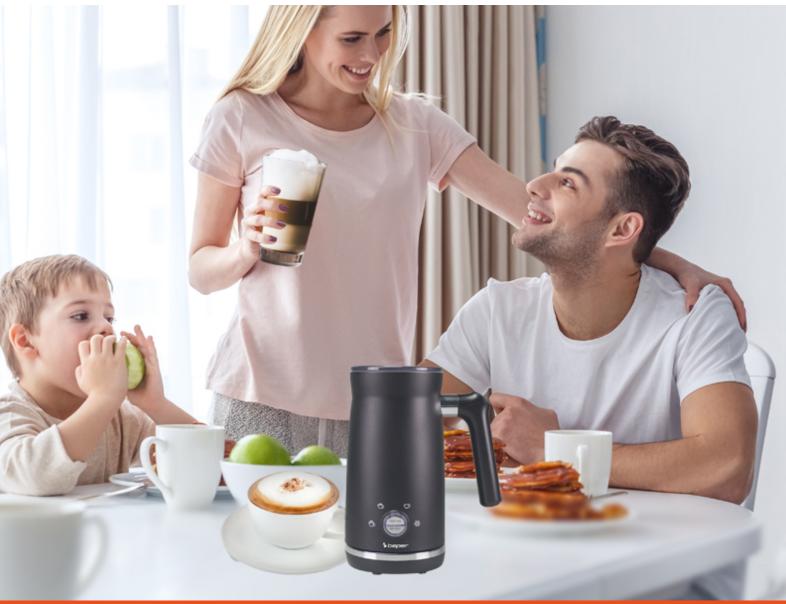

## P101CAF001

Electric milk frother with 4 functions: Hot and thick foam; Hot and light foam; Hot; Cold foam. Container capacity: 500 ml. Heats up to 300 ml, foams up to 150 ml. Double-walled plastic body with easy-to-clean non-stick interior coating. Removable steel foam shaft. Ergonomic handle and transparent lid. LED operating lights and automatic switch-off. Overheating protection.