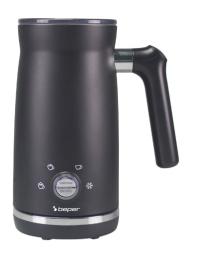

## P101CAF001

Electric milk frother with 4 functions: Hot and thick foam; Hot and light foam; Hot; Cold foam. Container capacity: 500 ml. Heats up to 300 ml, foams up to 150 ml. Double-walled plastic body with easy-to-clean non-stick interior coating. Removable steel foam shaft. Ergonomic handle and transparent lid. LED operating lights and automatic switch-off. Overheating protection.

## **AUTOMATIC MILK FROTHER**

P101CAF001

PRODUCT SIZE: 10 X 16 X 20 CM

MATERIAL: PLASTIC BODY WITH NON-STICK

COATING

POWER: 500 W W

**GROSS WEIGHT**: 0.78 KG KG

PACKAGING SIZE: 17 X 20.50 X 14 CM