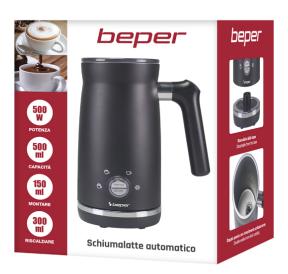

## P101CAF001

Electric milk frother with 4 functions: Hot and thick foam; Hot and light foam; Hot; Cold foam. Container capacity: 500 ml. Heats up to 300 ml, foams up to 150 ml. Double-walled plastic body with easy-to-clean non-stick interior coating. Removable steel foam shaft. Ergonomic handle and transparent lid. LED operating lights and automatic switch-off. Overheating protection.

## **AUTOMATIC MILK FROTHER**

P101CAF001

PRODUCT SIZE: 10 X 16 X 20 CM

MATERIAL: PLASTIC BODY WITH NON-STICK

COATING

POWER: 500 W W

**GROSS WEIGHT**: 0.78 KG KG

PACKAGING SIZE: 17 X 20.50 X 14 CM