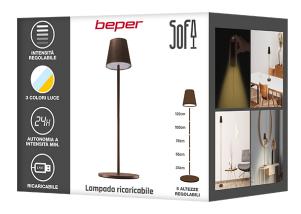

Sofa rechargeable lamp - Corten

## P201UTP403

Rechargeable sofa lamp with touch switch.

With a simple touch you can choose between warm, cold or natural light and you can increase or decrease the intensity of the light by holding down the power button. The height is also adjustable: by means of the 5 sections of the stem, you can position it in every corner of the house. The lamp is also suitable for illuminating tables and/or furniture corners.

## P201UTP403

PRODUCT SIZE: 18X18X122 CM

MATERIAL: IRON AND ACRYLIC WITH MATT

**VARNISH** 

POWER: 4 W W

**GROSS WEIGHT**: 2.4 KG KG

PACKAGING SIZE: 18.5X18.5X15.5 CM

PACKAGING: GB - HDPE 2