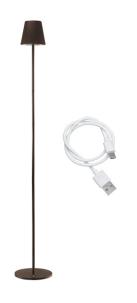

## P201UTP403

Rechargeable sofa lamp with touch switch.

With a simple touch you can choose between warm, cold or natural light and you can increase or decrease the intensity of the light by holding down the power button. The height is also adjustable: by means of the 5 sections of the stem, you can position it in every corner of the house. The lamp is also suitable for illuminating tables and/or furniture corners.

USB charging cable included in the package.