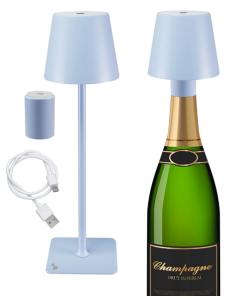

## P201UTP124

Rechargeable table lamp with touch switch. With a simple touch, you can choose between warm, cold or natural light. The light intensity can be adjusted by holding down the power button. Water-resistant, it can be used both indoors and outdoors. The included 33mm bottle adapter offers an elegant alternative to the table version by being able to place our lamp on your favourite bottle in the centre of your table. USB charging cable included in the package.

## P201UTP124

**PRODUCT SIZE**: 10.5X10.5X37.5 CM

MATERIAL: IRON AND ACRYLIC WITH MATT

LACQUER FINISH POWER: 2 W W

GROSS WEIGHT: 0.78 KG KG
PACKAGING SIZE: 11X11X39 CM

PACKAGING: GB - HDPE 2

UNITS X PARCEL: 6
UNITS X PALLET: 216