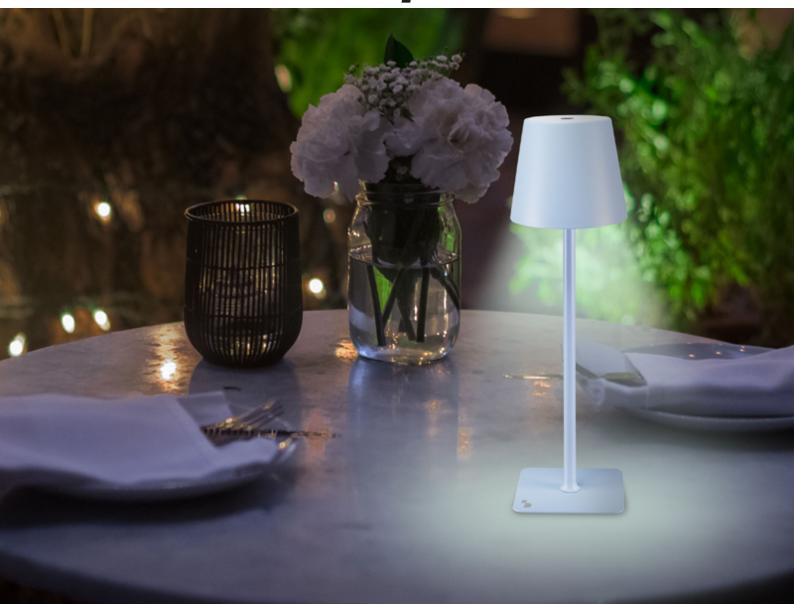

## P201UTP124

Rechargeable table lamp with touch switch. With a simple touch, you can choose between warm, cold or natural light. The light intensity can be adjusted by holding down the power button. Water-resistant, it can be used both indoors and outdoors. The included 33mm bottle adapter offers an elegant alternative to the table version by being able to place our lamp on your favourite bottle in the centre of your table. USB charging cable included in the package.