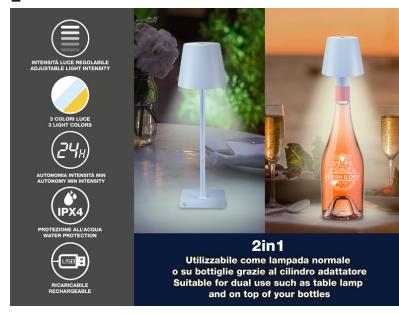

## P201UTP124

Rechargeable table lamp with touch switch. With a simple touch, you can choose between warm, cold or natural light. The light intensity can be adjusted by holding down the power button. Water-resistant, it can be used both indoors and outdoors. The included 33mm bottle adapter offers an elegant alternative to the table version by being able to place our lamp on your favourite bottle in the centre of your table. USB charging cable included in the package.