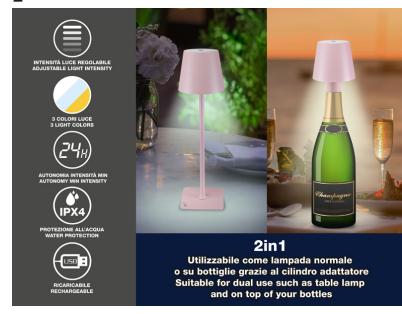

## P201UTP125

Rechargeable table lamp with touch switch. With a simple touch, you can choose between warm, cold or natural light. The light intensity can be adjusted by holding down the power button. Water-resistant, it can be used both indoors and outdoors. The included 33mm bottle adapter offers an elegant alternative to the table version by being able to place our lamp on your favourite bottle in the centre of your table. USB charging cable included in the package.