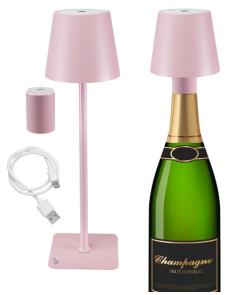

## P201UTP125

Rechargeable table lamp with touch switch. With a simple touch, you can choose between warm, cold or natural light. The light intensity can be adjusted by holding down the power button. Water-resistant, it can be used both indoors and outdoors. The included 33mm bottle adapter offers an elegant alternative to the table version by being able to place our lamp on your favourite bottle in the centre of your table. USB charging cable included in the package.

## **b**beper

Rechargeable table lamp - Pink

**PRODUCT SIZE**: 10.5X10.5X37.5 CM

MATERIAL: IRON AND ACRYLIC WITH MATT

LACQUER FINISH
POWER: 2W W

**GROSS WEIGHT**: 0.78 KG KG

PACKAGING SIZE: 11X11X39 CM

PACKAGING: GB - HDPE 2