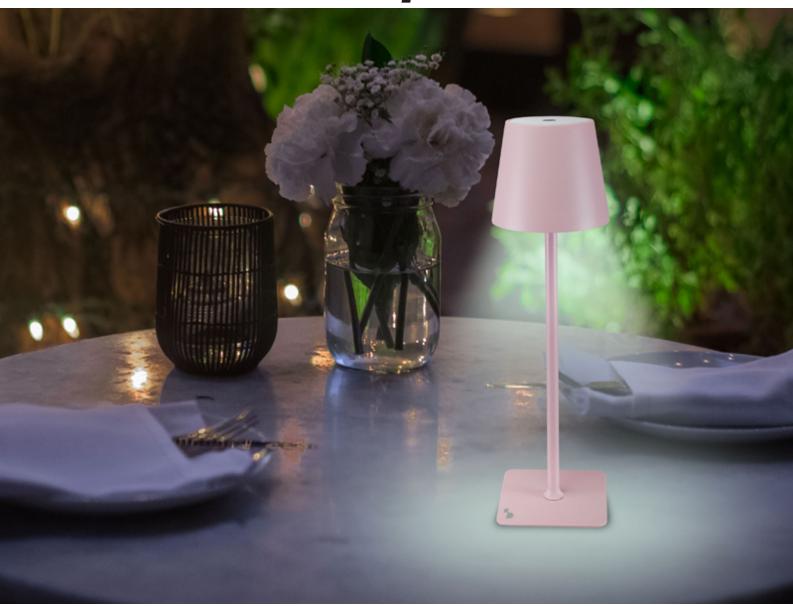

## **b**beper

Rechargeable table lamp - Pink

## P201UTP125

Rechargeable table lamp with touch switch. With a simple touch, you can choose between warm, cold or natural light. The light intensity can be adjusted by holding down the power button. Water-resistant, it can be used both indoors and outdoors. The included 33mm bottle adapter offers an elegant alternative to the table version by being able to place our lamp on your favourite bottle in the centre of your table. USB charging cable included in the package.