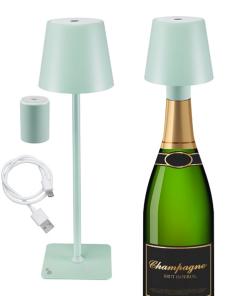

Rechargeable table lamp - Green

## P201UTP127

Rechargeable table lamp with touch switch. With a simple touch, you can choose between warm, cold or natural light. The light intensity can be adjusted by holding down the power button. Water-resistant, it can be used both indoors and outdoors. The included 33mm bottle adapter offers an elegant alternative to the table version by being able to place our lamp on your favourite bottle in the centre of your table. USB charging cable included in the package.