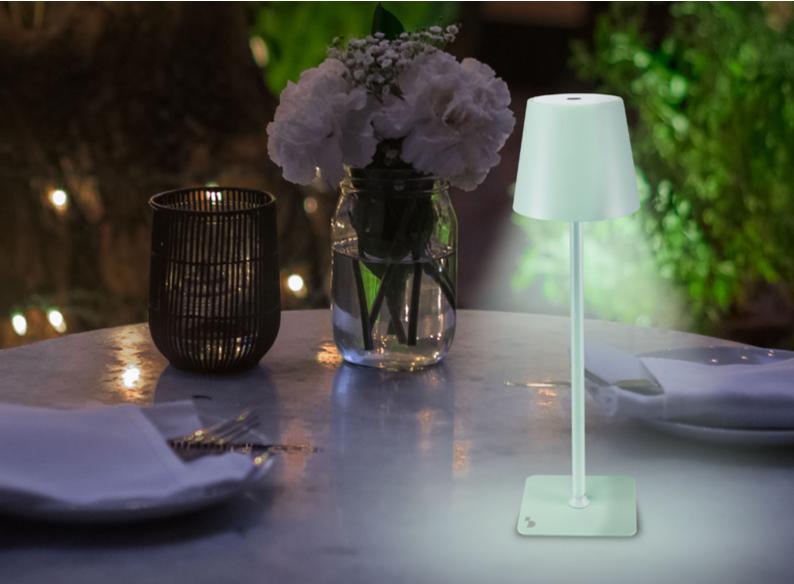

Rechargeable table lamp - Green

## P201UTP127

Rechargeable table lamp with touch switch. With a simple touch, you can choose between warm, cold or natural light. The light intensity can be adjusted by holding down the power button. Water-resistant, it can be used both indoors and outdoors. The included 33mm bottle adapter offers an elegant alternative to the table version by being able to place our lamp on your favourite bottle in the centre of your table. USB charging cable included in the package.