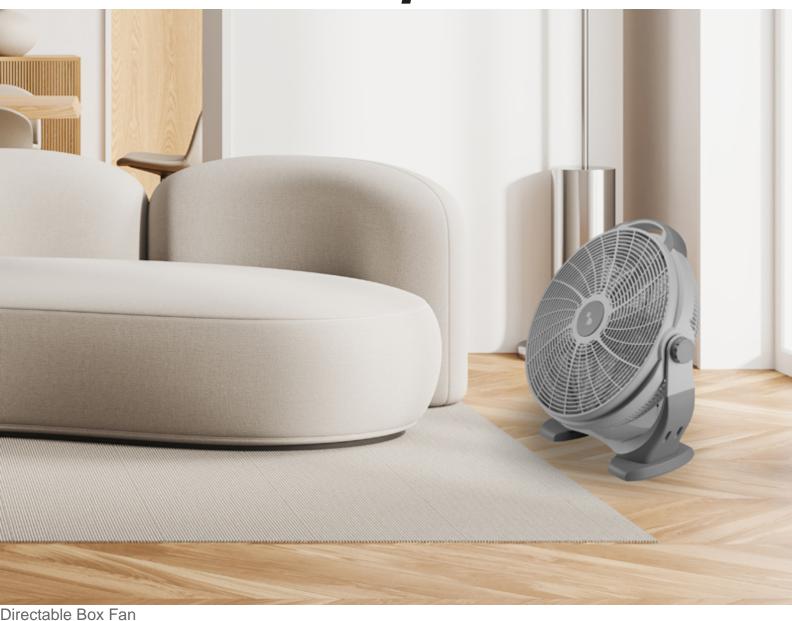

Beper S.r.l. Via Antonio Salieri, 30 37050 Vallese di Oppeano (VR) www.beper.com

Directable Box Fan

## P206VEN560

This floor fan is perfect in any room of the house, but also on the terrace or veranda and wherever you need to bring in a powerful breath of fresh air. The modern design gives this fan excellent stability, while the 5-degree blades and vertical directionality of the airflow allow for high and uniform air circulation. 3 selectable speeds for maximum user comfort.