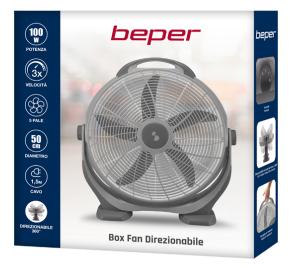

## P206VEN560

PRODUCT SIZE: 56X22X60 CM MATERIAL: PLASTIC POWER: 100 W W GROSS WEIGHT: 3 KG KG PACKAGING SIZE: 58X15X60 CM PACKAGING: COLOR BOX UNITS X PARCEL: 1 UNITS X PALLET: 27

8056420221862

Beper S.r.l. Via Antonio Salieri, 30 37050 Vallese di Oppeano (VR) www.beper.com

## P206VEN560

This floor fan is perfect in any room of the house, but also on the terrace or veranda and wherever you need to bring in a powerful breath of fresh air. The modern design gives this fan excellent stability, while the 5-degree blades and vertical directionality of the airflow allow for high and uniform air circulation. 3 selectable speeds for maximum user comfort.