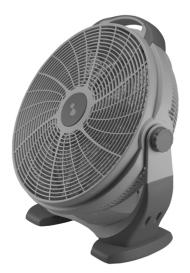

## P206VEN560

This floor fan is perfect in any room of the house, but also on the terrace or veranda and wherever you need to bring in a powerful breath of fresh air. The modern design gives this fan excellent stability, while the 5-degree blades and vertical directionality of the airflow allow for high and uniform air circulation. 3 selectable speeds for maximum user comfort.

## P206VEN560

PRODUCT SIZE: 56X22X60 CM MATERIAL: PLASTIC POWER: 100 W W GROSS WEIGHT: 3 KG KG PACKAGING SIZE: 58X15X60 CM PACKAGING: COLOR BOX UNITS X PARCEL: 1 UNITS X PALLET: 27

8056420221862

Beper S.r.l. Via Antonio Salieri, 30 37050 Vallese di Oppeano (VR) www.beper.com